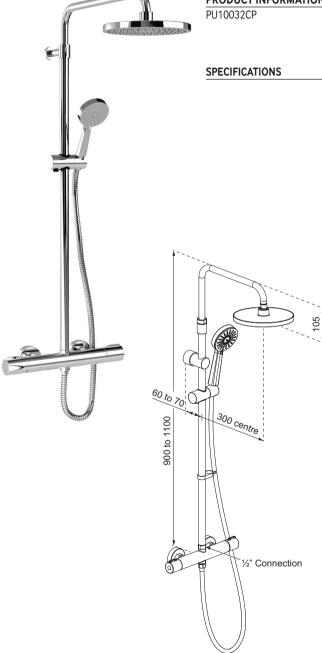

rmostatic shower complete with telescopic riser, rain head and sliding eco air handset

WRAS approved

Operating pressure range 0.4 to 5 bar

Integrated flow diverter

Telescopic riser

Slim eco air handset

Safe touch body

Thermal cartridge technology

temperature stability of +/- 2°C

Failsafe on hot and cold supplies

Max inlet temperature 85°C

Factory pre set temperature 38°C with

max temp stop

Min temperature differntial to achieve

hot or cold failsafe 15°C

### MATERIAL

Brass

## COLOUR/FINISH

Chrome

### **MANUFACTURER**

INTA

## FIXING

Fast fix bracket - supplied

**STANDARDS** 

**APPROVALS** 

WRAS, TMV2

#### PRODUCT DIMENSIONS

See technical drawing

### ADDITIONAL INFORMATION

Suitable for use with unvented supplies, combi boilers, gravity and mains pressure systems