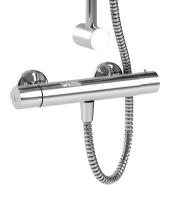

## PRODUCT INFORMATION

ST20017FF

CoolFlow safe touch thermostatic bar shower with flexible slide rail kit

APPROVALS WRAS Approved
PRODUCT DIMENSIONS Please refer to to

PRODUCT DIMENSIONS Please refer to technical line drawing ADDITIONAL INFORMATION Includes slide rail kit comprising of fixed rail,

1.5m hose and handshower