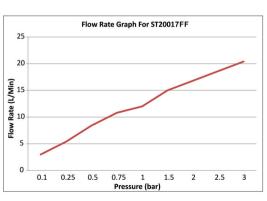

## **SPECIFICATIONS**

Max static inlet pressure 5 bar Max dynamic inlet pressure 0.2 bar Max inlet temperature 85°C Factory pre set temperature 38°C

Inlet connections G 3/4" F BSP (valve body)

Outlet connections G 1/2" F BSP