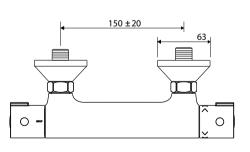

Minimum temperature differntial to achieve hot

or cold failsafe 15°C

Suitable for unvented, pressurised, gravity and

combi boilers 150mm pipe centres

MATERIAL Brass
COLOUR/FINISH Chrome
MANUFACTURER Inta

**FIXING** Fast fix brackets supplied

APPROVALS WRAS Approved
PRODUCT DIMENSIONS Please refer to to

PRODUCT DIMENSIONS Please refer to technical line drawing ADDITIONAL INFORMATION Includes slide rail kit comprising of fixed rail,

1.5m hose and handshower