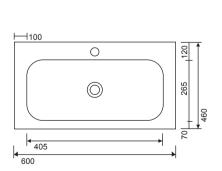

ANITY UNIT WITH SLIM BASIN

| C€       | Æ      |
|----------|--------|
| APPROVED | DOMEST |





## PRODUCT INFORMATION

SLSM602WH Smart Gloss White, 60 Vanity unit with SLIM basin,

2 doors, soft close

**FEATURES** 

Wall hung design

Furniture base units pre-assembled

Soft closing mechanism Integrated handle

Top drawer internal organiser

Ceramic washbasin

**RELATED PRODUCTS** 

For a full range of heated towel rails visit

www.sonashathrooms.com

MATERIAL Melamine

AFTERCARE To care for your product please ensure your

> bathroom is well ventilated from condensation. Our bathroom furniture is water resistant but excess water should be avoided. Regular cleaning

with a soft damp cloth is recommended.

Gloss White COLOUR/FINISH **FIXING** Supplied

PRODUCT DIMENSIONS W600 x D460mm