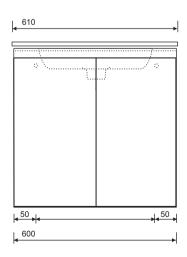

ITY UNIT WITH SLIM BASIN

| C€       | Æ      |
|----------|--------|
| APPROVED | DOMEST |





## PRODUCT INFORMATION

SLSM602WH Smart Gloss White, 60 Vanity unit with SLIM basin,

2 doors, soft close

**FEATURES** 

Wall hung design

Furniture base units pre-assembled

Soft closing mechanism Integrated handle

Top drawer internal organiser

Ceramic washbasin

**RELATED PRODUCTS** 

For a full range of heated towel rails visit

www.sonashathrooms.com

MATERIAL Melamine

AFTERCARE To care for your product please ensure your

> bathroom is well ventilated from condensation. Our bathroom furniture is water resistant but excess water should be avoided. Regular cleaning

with a soft damp cloth is recommended.

Gloss White COLOUR/FINISH **FIXING** Supplied

PRODUCT DIMENSIONS W600 x D460mm