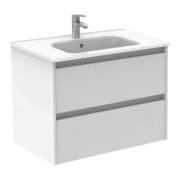

## SMART GLOSS WHITE 80 VANITY UNIT WITH SLIM BASIN

## PRODUCT INFORMATION

SLSM80WH Smart Gloss White, 80 Vanity unit with SLIM basin,

2 drawer, soft close

**FEATURES** 

Wall hung design

Furniture base units pre-assembled

Soft closing mechanism Integrated handle

Top drawer internal organiser

Ceramic washbasin

**RELATED PRODUCTS** 

For a full range of heated towel rails visit

www.sonashathrooms.com

MATERIAL Melamine

AFTERCARE To care for your product please ensure your