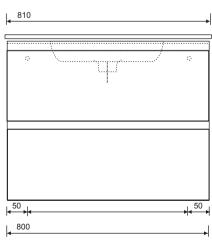

## SMART GLOSS WHITE 80 VANITY UNIT WITH SLIM BASIN







## PRODUCT INFORMATION

SLSM80WH Smart Gloss White, 80 Vanity unit with SLIM basin,

2 drawer, soft close

**FEATURES** 

Wall hung design

Furniture base units pre-assembled

Soft closing mechanism Integrated handle

Top drawer internal organiser

Ceramic washbasin

**RELATED PRODUCTS** 

For a full range of heated towel rails visit

www.sonashathrooms.com

MATERIAL Melamine

AFTERCARE To care for your product please ensure your

Gloss White

bathroom is well ventilated from condensation. Our bathroom furniture is water resistant but excess water should be avoided. Regular cleaning

with a soft damp cloth is recommended.

COLOUR/FINISH

**FIXING** 

Supplied

PRODUCT DIMENSIONS W800 x D460mm