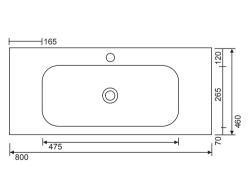

## SMART GLOSS WHITE 80 VANITY UNIT WITH SLIM BASIN







## PRODUCT INFORMATION

SLSM80WH Smart Gloss White, 80 Vanity unit with SLIM basin,

2 drawer, soft close

**FEATURES** 

Wall hung design

Furniture base units pre-assembled

Soft closing mechanism Integrated handle

Top drawer internal organiser

Ceramic washbasin

**RELATED PRODUCTS** 

For a full range of heated towel rails visit

www.sonashathrooms.com

MATERIAL Melamine

AFTERCARE To care for your product please ensure your

Gloss White

bathroom is well ventilated from condensation. Our bathroom furniture is water resistant but excess water should be avoided. Regular cleaning

with a soft damp cloth is recommended.

COLOUR/FINISH

**FIXING** 

Supplied

PRODUCT DIMENSIONS W800 x D460mm