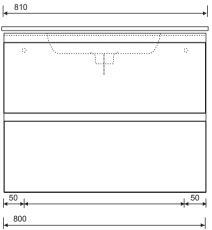

## PRODUCT INFORMATION

| SLSM80SG           | Smart Sandy Grey 80 Vanity unit with SLIM basin, 2 drawer, soft close |
|--------------------|-----------------------------------------------------------------------|
| FEATURES           |                                                                       |
|                    | Wall hung design                                                      |
|                    | Furniture base units pre-assembled                                    |
|                    | Soft closing mechanism                                                |
|                    | Integrated handle                                                     |
|                    | Top drawer internal organiser                                         |
|                    | Ceramic washbasin                                                     |
| RELATED PRODUCTS   |                                                                       |
|                    | For a full range of heated towel rails visit                          |
|                    | www.sonasbathrooms.com                                                |
| MATERIAL           | Melamine                                                              |
| AFTERCARE          | To care for your product please ensure your                           |
|                    | bathroom is well ventilated from condensation.                        |
|                    | Our bathroom furniture is water resistant but                         |
|                    | excess water should be avoided. Regular cleaning                      |
|                    | with a soft damp cloth is recommended.                                |
| COLOUR/FINISH      | Sandy Grey                                                            |
| FIXING             | Supplied                                                              |
| APPROVALS          | CE for sink                                                           |
| PRODUCT DIMENSIONS | W800 x D460mm                                                         |
|                    |                                                                       |

All measurements shown are in millimetres. Drawing sizes are not to scale. Measurement accuracy ±5mm. SONAS Bathrooms reserves the right to make changes and/or modifications to products and specifications without prior notice.