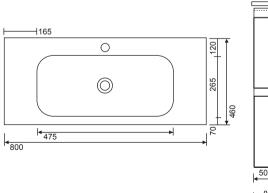

## PRODUCT INFORMATION

| SLSM80SG           | Smart Sandy Grey 80 Vanity unit with SLIM basin, 2 drawer, soft close |
|--------------------|-----------------------------------------------------------------------|
| FEATURES           |                                                                       |
|                    | Wall hung design                                                      |
|                    | Furniture base units pre-assembled                                    |
|                    | Soft closing mechanism                                                |
|                    | Integrated handle                                                     |
|                    | Top drawer internal organiser                                         |
|                    | Ceramic washbasin                                                     |
| RELATED PRODUCTS   |                                                                       |
|                    | For a full range of heated towel rails visit                          |
|                    | www.sonasbathrooms.com                                                |
| MATERIAL           | Melamine                                                              |
| AFTERCARE          | To care for your product please ensure your                           |
|                    | bathroom is well ventilated from condensation.                        |
|                    | Our bathroom furniture is water resistant but                         |
|                    | excess water should be avoided. Regular cleaning                      |
|                    | with a soft damp cloth is recommended.                                |
| COLOUR/FINISH      | Sandy Grey                                                            |
| FIXING             | Supplied                                                              |
| APPROVALS          | CE for sink                                                           |
| PRODUCT DIMENSIONS | W800 x D460mm                                                         |
|                    |                                                                       |

All measurements shown are in millimetres. Drawing sizes are not to scale. Measurement accuracy ±5mm. SONAS Bathrooms reserves the right to make changes and/or modifications to products and specifications without prior notice.