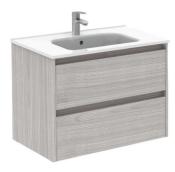

## SMART SANDY GREY 80 VANITY UNIT WITH SLIM BASIN

## PRODUCT INFORMATION

| SLSM80SG           | Smart Sandy Grey 80 Vanity unit with SLIM basin, 2 drawer, soft close |
|--------------------|-----------------------------------------------------------------------|
| FEATURES           |                                                                       |
|                    | Wall hung design                                                      |
|                    | Furniture base units pre-assembled                                    |
|                    | Soft closing mechanism                                                |
|                    | Integrated handle                                                     |
|                    | Top drawer internal organiser                                         |
|                    | Ceramic washbasin                                                     |
| RELATED PRODUCTS   |                                                                       |
|                    | For a full range of heated towel rails visit                          |
|                    | www.sonasbathrooms.com                                                |
| MATERIAL           | Melamine                                                              |
| AFTERCARE          | To care for your product please ensure your                           |
|                    | bathroom is well ventilated from condensation.                        |
|                    | Our bathroom furniture is water resistant but                         |
|                    | excess water should be avoided. Regular cleaning                      |
|                    | with a soft damp cloth is recommended.                                |
| COLOUR/FINISH      | Sandy Grey                                                            |
| FIXING             | Supplied                                                              |
| APPROVALS          | CE for sink                                                           |
| PRODUCT DIMENSIONS | W800 x D460mm                                                         |
|                    |                                                                       |