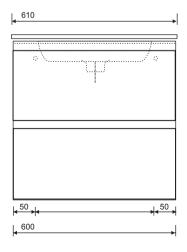

## SMART GLOSS GREY 60 VANITY UNIT WITH SLIM BASIN







## PRODUCT INFORMATION

SLSM60GG Smart Gloss Grey, 60 Vanity unit with SLIM basin,

2 drawer, soft close

**FEATURES** 

Wall hung design

Furniture base units pre-assembled

Soft closing mechanism Integrated handle

Top drawer internal organiser

Ceramic washbasin

**RELATED PRODUCTS** 

For a full range of heated towel rails visit

www.sonasbathrooms.com

MATERIAL Melamine

**AFTERCARE** To care for your product please ensure your

bathroom is well ventilated from condensation.

Our bathroom furniture is water resistant but excess water should be avoided. Regular cleaning

with a soft damp cloth is recommended.

COLOUR/FINISH Gloss Grey

**FIXING** Supplied

**PRODUCT DIMENSIONS** W600 x D460mm