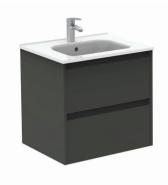

## SMART GLOSS GREY 60 VANITY UNIT WITH SLIM BASIN

## PRODUCT INFORMATION

SLSM60GG Smart Gloss Grey, 60 Vanity unit with SLIM basin,

2 drawer, soft close

**FEATURES** 

Wall hung design

Furniture base units pre-assembled

Soft closing mechanism Integrated handle

Top drawer internal organiser

Ceramic washbasin

**RELATED PRODUCTS** 

For a full range of heated towel rails visit

www.sonasbathrooms.com

MATERIAL Melamine

**AFTERCARE** To care for your product please ensure your