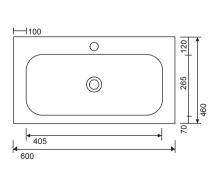

## SMART GLOSS GREY 60 VANITY UNIT WITH SLIM BASIN







## PRODUCT INFORMATION

SLSM60GG Smart Gloss Grey, 60 Vanity unit with SLIM basin,

2 drawer, soft close

**FEATURES** 

Wall hung design

Furniture base units pre-assembled

Soft closing mechanism Integrated handle

Top drawer internal organiser

Ceramic washbasin

**RELATED PRODUCTS** 

For a full range of heated towel rails visit

www.sonasbathrooms.com

MATERIAL Melamine

**AFTERCARE** To care for your product please ensure your

bathroom is well ventilated from condensation.

Our bathroom furniture is water resistant but excess water should be avoided. Regular cleaning

with a soft damp cloth is recommended.

COLOUR/FINISH Gloss Grey

**FIXING** Supplied

**PRODUCT DIMENSIONS** W600 x D460mm