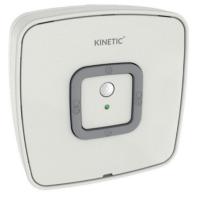

## PRODUCT INFORMATION

327877

KINETIC Intelligent Urinal Control - gloss white

## FEATURES

Perfect for use within commercial washrooms featuring multi-station urinal systems. **Water-Saving** regulates flushing based on actual washroom usage saving up to **80%** of water when compered with traditional systems.

- Passive infrared sensor detects user movements
- · Can be easily installed into pipework, wall or ceiling
- Supplied with flush mounted kit for aesthetic installation
- Control box can be installed remotely from the solenoid using the 1m cable supplied
- Quick and simple set up software
- 12h hygienic and 24h economy flushing modes
- Kinetic's fast fill reduces scale build up
- Tamper proof design