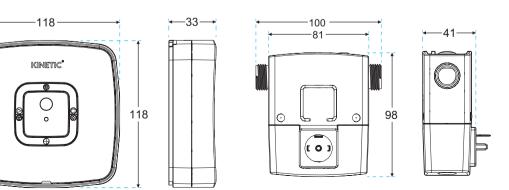

| COLOUR/FINISH      | Gloss White                   |
|--------------------|-------------------------------|
| MANUFACTURER       | Dudley water saving solutions |
| FIXING             | Chrome fittings included      |
| APPROVALS          | WRAS Approved                 |
| PRODUCT DIMENSIONS | See technical drawing         |