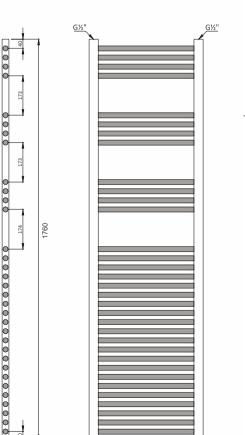

### PRODUCT INFORMATION

STW185SCP

W500 x H1760mm straight chrome heated towel rail, BTU 2253, pipe centre 460mm

STW186SCP W600 x H1760mm straight chrome heated

18,5 AXIS

√G½"

#### RSVAL01

GED202513

500/600 460/560

#### PRODUCT DIMENSIONS Please refer to technical drawing ADDITIONAL INFORMATION

For a full range of heated towel rails visit www.sonasbathrooms.com