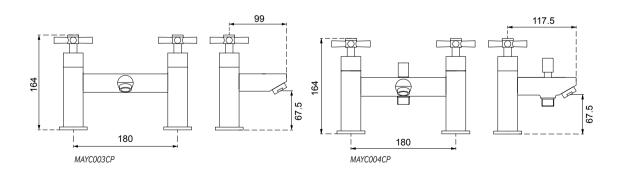

## PRODUCT INFORMATION

MAYC003CP MAYC004CP Series C Bath Filler - 0.2 bar Series C Bath Shower Mixer including handset -0.2 bar

|                        | 1/4 turn ceramic disc technology                                                                                                                          |
|------------------------|-----------------------------------------------------------------------------------------------------------------------------------------------------------|
| MATERIAL               | Brass                                                                                                                                                     |
| COLOUR/FINISH          | Chrome                                                                                                                                                    |
| APPROVALS              | This product should be fitted in accordance with relevant Water Byelaw Regulations                                                                        |
| FIXING                 | Deck mounted using back nuts provided (do not overtighten)                                                                                                |
| PRODUCT DIMENSIONS     | Please refer to technical line drawing                                                                                                                    |
| ADDITIONAL INFORMATION | Suitable for the following plumbing systems:<br>Gravity fed, pumped, unvented or combi systems.<br>For a full range of brassware products please refer to |
|                        | www.sonasbathrooms.com                                                                                                                                    |