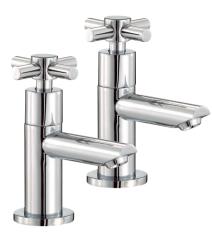

# SERIES C BASIN/BATH TAPS

## **PRODUCT INFORMATION**

| MAYC001CP | Series C 1/2" Basin Taps - 0.2 bar |
|-----------|------------------------------------|
| MAYC002CP | Series C 3/4" Bath Taps - 0.2 bar  |