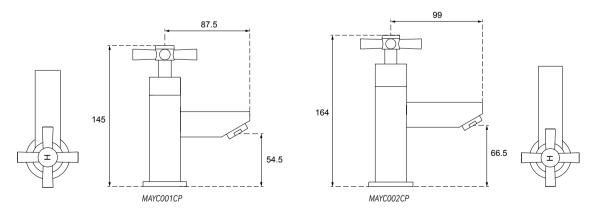

## **PRODUCT INFORMATION**

| MAYC001CP | Series C 1/2" Basin Taps - 0.2 bar |
|-----------|------------------------------------|
| MAYC002CP | Series C 3/4" Bath Taps - 0.2 bar  |

#### SPECIFICATIONS

0

E

F

Minimum operating pressure 0.2 bar 1/4 turn ceramic disc technology

| MATERIAL               | Brass                                                                                                                                                                               |
|------------------------|-------------------------------------------------------------------------------------------------------------------------------------------------------------------------------------|
| COLOUR/FINISH          | Chrome                                                                                                                                                                              |
| APPROVALS              | This product should be fitted in accordance with relevant Water Byelaw Regulations                                                                                                  |
| FIXING                 | Deck mounted using back nuts provided (do not overtighten)                                                                                                                          |
| PRODUCT DIMENSIONS     | Please refer to technical line drawing                                                                                                                                              |
| ADDITIONAL INFORMATION | Suitable for the following plumbing systems:<br>Gravity fed, pumped, unvented or combi systems.<br>For a full range of brassware products please refer to<br>www.sonasbathrooms.com |
|                        |                                                                                                                                                                                     |