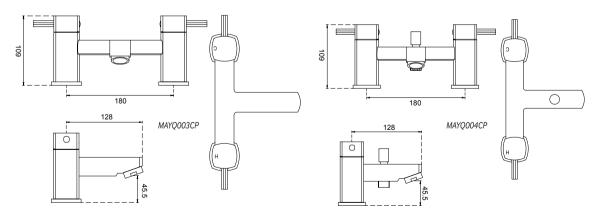

## PRODUCT INFORMATION

| MAYQ003CP | Quartz Bath Filler - 0.2 bar                         |
|-----------|------------------------------------------------------|
| MAYQ004CP | Quartz Bath Shower Mixer including handset - 0.2 bar |

## **RELATED PRODUCTS IN RANGE**

MAYQ005CP Quartz Basin Mono including 1 1/4" click clack basin waste - 0.2 bar

| SPECIFICATIONS         |                                                                                                 |
|------------------------|-------------------------------------------------------------------------------------------------|
|                        | Minimum operating pressure 0.2 bar                                                              |
|                        | 1/4 turn ceramic disc technology                                                                |
|                        | Pipe centres 180mm                                                                              |
| MATERIAL               | Brass                                                                                           |
| COLOUR/FINISH          | Chrome                                                                                          |
| APPROVALS              | This product should be fitted in accordance with relevant Water Byelaw Regulations              |
| FIXING                 | Deck mounted using back nuts provided (do not overtighten)                                      |
| PRODUCT DIMENSIONS     | Please refer to technical line drawing                                                          |
| ADDITIONAL INFORMATION | Suitable for the following plumbing systems:<br>Gravity fed, pumped, unvented or combi systems. |
|                        | For a full range of brassware products please refer to                                          |
|                        | www.sonasbathrooms.com                                                                          |