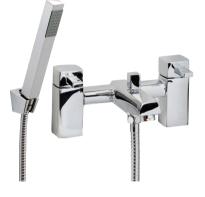

## PRODUCT INFORMATION

| MAYQ003CP | Quartz Bath Filler - 0.2 bar                         |
|-----------|------------------------------------------------------|
| MAYQ004CP | Quartz Bath Shower Mixer including handset - 0.2 bar |