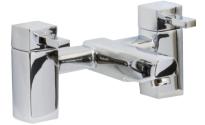

## PRODUCT INFORMATION

| MAYQ003CP | Quartz Bath Filler - 0.2 bar                         |
|-----------|------------------------------------------------------|
| MAYQ004CP | Quartz Bath Shower Mixer including handset - 0.2 bar |