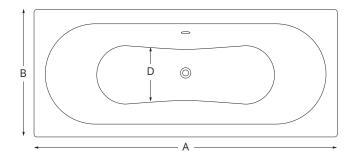

| A: Length | B: Width | C: Base Length | D: Base Width | E: Internal Depth | Capacity | Code       |
|-----------|----------|----------------|---------------|-------------------|----------|------------|
| 1700      | 700      | 1120           | 440           | 400               | 164 ltrs | SANCLO17WH |
| 1800      | 800      | 1220           | 500           | 400               | 195 ltrs | SANCLO18WH |