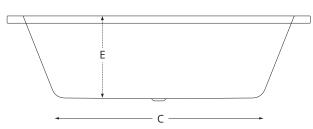

| A: Length | B: Width | C: Base Length | D: Base Width | E: Internal Depth | Capacity | Code       |
|-----------|----------|----------------|---------------|-------------------|----------|------------|
| 1700      | 700      | 1120           | 440           | 400               | 164 ltrs | SANCLO17WH |
| 1800      | 800      | 1220           | 500           | 400               | 195 ltrs | SANCLO18WH |