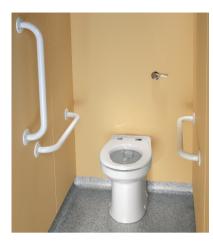

## **COMPRISING COMPONENTS**

| Colour/Finish | RAL  | LRV |
|---------------|------|-----|
| White         | 9016 | 94  |
| Dark Blue     | 5011 | 27  |
| Grey          | 7005 | 51  |

|                        | Avalon rimless HO pan and fixings                                                                                                                                                          |
|------------------------|--------------------------------------------------------------------------------------------------------------------------------------------------------------------------------------------|
|                        | Concealed cistern and standard lever - 4 or 6 litre                                                                                                                                        |
|                        | Avalon seat ring, stainless steel hinge and stability buffers                                                                                                                              |
|                        | 3 x DOC M 600mm support rails                                                                                                                                                              |
|                        | 1 x DOC M 450mm support rail                                                                                                                                                               |
| MATERIAL               | Vitreous China/Grab rails in powder coated steel                                                                                                                                           |
| COLOUR/FINISH          | Vitreous china in white/grab rails in white, blue or grey options                                                                                                                          |
| MANUFACTURER           | Twyford Bathrooms                                                                                                                                                                          |
| FIXING                 | Fixing instructions, layout guidelines and LANTAC certificate provided                                                                                                                     |
| STANDARDS              | WC - EN 997 / Basin EN 14688                                                                                                                                                               |
| APPROVALS              | LABC LANTAC Approved Ref 426-5-20                                                                                                                                                          |
| PRODUCT DIMENSIONS     | Please refer to layout guidelines                                                                                                                                                          |
| APPLICATIONS           | Disabled toilet accommadation in offices, shops, factories, educational premises or any premises where the public is admitted                                                              |
| ADDITIONAL INFORMATION | The products included in the set and layout are<br>the layout details in accordance with those laid<br>down in the building regulations 2003 approved<br>Document M effective 1st May 2004 |