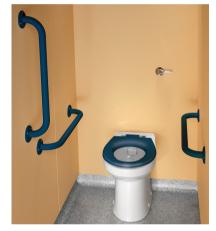

## **COMPRISING COMPONENTS**

| Colour/Finish | RAL  | LRV |
|---------------|------|-----|
| White         | 9016 | 94  |
| Dark Blue     | 5011 | 27  |
| Grey          | 7005 | 51  |

|                        | Avalon rimless HO pan and fixings                                                                                                                                                          |
|------------------------|--------------------------------------------------------------------------------------------------------------------------------------------------------------------------------------------|
|                        | Concealed cistern and standard lever - 4 or 6 litre                                                                                                                                        |
|                        | Avalon seat ring, stainless steel hinge and stability buffers                                                                                                                              |
|                        | 3 x DOC M 600mm support rails                                                                                                                                                              |
|                        | 1 x DOC M 450mm support rail                                                                                                                                                               |
| MATERIAL               | Vitreous China/Grab rails in powder coated steel                                                                                                                                           |
| COLOUR/FINISH          | Vitreous china in white/grab rails in white, blue or grey options                                                                                                                          |
| MANUFACTURER           | Twyford Bathrooms                                                                                                                                                                          |
| FIXING                 | Fixing instructions, layout guidelines and LANTAC certificate provided                                                                                                                     |
| STANDARDS              | WC - EN 997 / Basin EN 14688                                                                                                                                                               |
| APPROVALS              | LABC LANTAC Approved Ref 426-5-20                                                                                                                                                          |
| PRODUCT DIMENSIONS     | Please refer to layout guidelines                                                                                                                                                          |
| APPLICATIONS           | Disabled toilet accommadation in offices, shops, factories, educational premises or any premises where the public is admitted                                                              |
| ADDITIONAL INFORMATION | The products included in the set and layout are<br>the layout details in accordance with those laid<br>down in the building regulations 2003 approved<br>Document M effective 1st May 2004 |