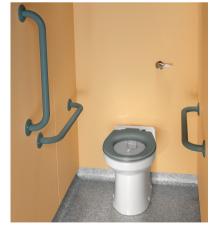

## **COMPRISING COMPONENTS**

| Colour/Finish | RAL  | LRV |
|---------------|------|-----|
| White         | 9016 | 94  |
| Dark Blue     | 5011 | 27  |
| Grey          | 7005 | 51  |

|                        | Avalon rimless HO pan and fixings                                                                                                                                                          |
|------------------------|--------------------------------------------------------------------------------------------------------------------------------------------------------------------------------------------|
|                        | Concealed cistern and standard lever - 4 or 6 litre                                                                                                                                        |
|                        | Avalon seat ring, stainless steel hinge and stability buffers                                                                                                                              |
|                        | 3 x DOC M 600mm support rails                                                                                                                                                              |
|                        | 1 x DOC M 450mm support rail                                                                                                                                                               |
| MATERIAL               | Vitreous China/Grab rails in powder coated steel                                                                                                                                           |
| COLOUR/FINISH          | Vitreous china in white/grab rails in white, blue or grey options                                                                                                                          |
| MANUFACTURER           | Twyford Bathrooms                                                                                                                                                                          |
| FIXING                 | Fixing instructions, layout guidelines and LANTAC certificate provided                                                                                                                     |
| STANDARDS              | WC - EN 997 / Basin EN 14688                                                                                                                                                               |
| APPROVALS              | LABC LANTAC Approved Ref 426-5-20                                                                                                                                                          |
| PRODUCT DIMENSIONS     | Please refer to layout guidelines                                                                                                                                                          |
| APPLICATIONS           | Disabled toilet accommadation in offices, shops, factories, educational premises or any premises where the public is admitted                                                              |
| ADDITIONAL INFORMATION | The products included in the set and layout are<br>the layout details in accordance with those laid<br>down in the building regulations 2003 approved<br>Document M effective 1st May 2004 |