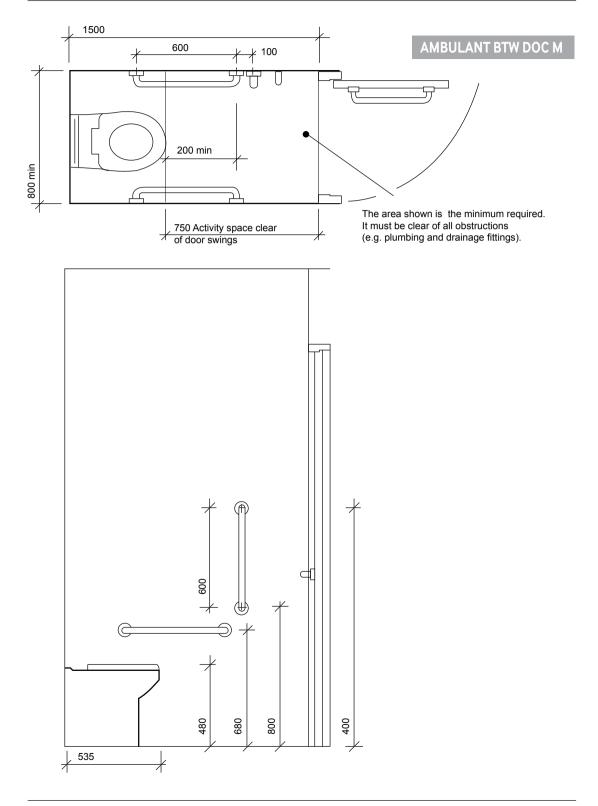

## **COMPRISING COMPONENTS**

| Colour/Finish | RAL  | LRV |
|---------------|------|-----|
| White         | 9016 | 94  |
| Dark Blue     | 5011 | 27  |
| Grey          | 7005 | 51  |

|                        | Avalon rimless HO pan and fixings                                                                                                                                                          |
|------------------------|--------------------------------------------------------------------------------------------------------------------------------------------------------------------------------------------|
|                        | Concealed cistern and standard lever - 4 or 6 litre                                                                                                                                        |
|                        | Avalon seat ring, stainless steel hinge and stability buffers                                                                                                                              |
|                        | 3 x DOC M 600mm support rails                                                                                                                                                              |
|                        | 1 x DOC M 450mm support rail                                                                                                                                                               |
| MATERIAL               | Vitreous China/Grab rails in powder coated steel                                                                                                                                           |
| COLOUR/FINISH          | Vitreous china in white/grab rails in white, blue or grey options                                                                                                                          |
| MANUFACTURER           | Twyford Bathrooms                                                                                                                                                                          |
| FIXING                 | Fixing instructions, layout guidelines and LANTAC certificate provided                                                                                                                     |
| STANDARDS              | WC - EN 997 / Basin EN 14688                                                                                                                                                               |
| APPROVALS              | LABC LANTAC Approved Ref 426-5-20                                                                                                                                                          |
| PRODUCT DIMENSIONS     | Please refer to layout guidelines                                                                                                                                                          |
| APPLICATIONS           | Disabled toilet accommadation in offices, shops, factories, educational premises or any premises where the public is admitted                                                              |
| ADDITIONAL INFORMATION | The products included in the set and layout are<br>the layout details in accordance with those laid<br>down in the building regulations 2003 approved<br>Document M effective 1st May 2004 |