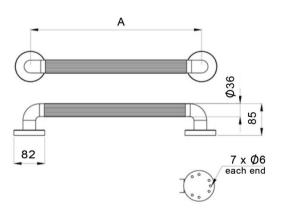

PL450WH 450mm wall mounted support grab bar white plastic PI 600WH 600mm wall mounted support grab bar white plastic PL300BE 300mm wall mounted support grab bar blue plastic PL450BE 450mm wall mounted support grab bar blue plastic PL600BE 600mm wall mounted support grab bar blue plastic

## **SPECIFICATIONS**

Load capacity 160kg

Fluted to give users positive grip in wet

conditions

High quality extruded PVC plastic UV stabilised to prevent discolouration White and blue finishes to assist the visually

impaired

No earth required when fitted in bathroom

environments

Seven fixing points at each end to provide

maximum stability

MATERIAL PVC plastic

COLOUR/FINISH White or blue options available

MANUFACTURER Inta

**FIXING** Screw to wall

PRODUCT DIMENSIONS As per technical drawing