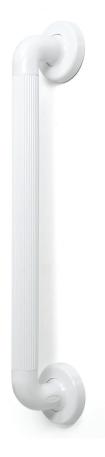

## **PVC GRAB BARS**

PRODUCT INFORMATION

PL300WH 300mm wall mounted support grab bar white plastic PL450WH 450mm wall mounted support grab bar white plastic PI 600WH 600mm wall mounted support grab bar white plastic PL300BE 300mm wall mounted support grab bar blue plastic PL450BE 450mm wall mounted support grab bar blue plastic PL600BE 600mm wall mounted support grab bar blue plastic

## **SPECIFICATIONS**

Load capacity 160kg

Fluted to give users positive grip in wet

conditions

High quality extruded PVC plastic UV stabilised to prevent discolouration White and blue finishes to assist the visually

impaired

No earth required when fitted in bathroom

environments

Seven fixing points at each end to provide

maximum stability

MATERIAL PVC plastic

COLOUR/FINISH White or blue options available

MANUFACTURER Inta