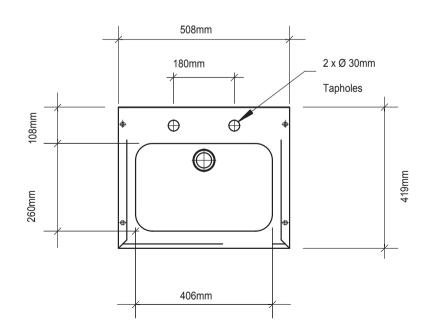

## **GIBRALTAR WALL MOUNTED WASHBASIN**

| PRODUCT INFORMATION    |                                                                 |
|------------------------|-----------------------------------------------------------------|
| CWB1610                | Gibraltar wall mounted washbasin                                |
|                        |                                                                 |
| PRODUCT FEATURES       |                                                                 |
|                        | Bowl size L406 x W260 x D130mm                                  |
|                        | Supplied with brackets, waste and tap holes (taps not included) |
|                        | Apron support available as an optional extra                    |
|                        |                                                                 |
| MATERIAL               | 304 Grade Stainless Steel                                       |
| FINISH                 | Satin                                                           |
| MAKE                   | PLAND Stainless                                                 |
| STEEL THICKNESS        | 0.9mm                                                           |
| PRODUCT DIMENSIONS     | W508 x D419 x H152mm (excluding 38mm upstand)                   |
| ADDITIONAL INFORMATION | For a full range of brassware options please                    |