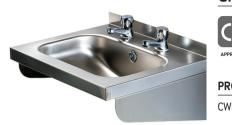

## **GIBRALTAR WALL MOUNTED WASHBASIN**

| PRODUCT INFORMATION    |                                                                 |
|------------------------|-----------------------------------------------------------------|
| CWB1610                | Gibraltar wall mounted washbasin                                |
|                        |                                                                 |
| PRODUCT FEATURES       |                                                                 |
|                        | Bowl size L406 x W260 x D130mm                                  |
|                        | Supplied with brackets, waste and tap holes (taps not included) |
|                        | Apron support available as an optional extra                    |
|                        |                                                                 |
| MATERIAL               | 304 Grade Stainless Steel                                       |
| FINISH                 | Satin                                                           |
| MAKE                   | PLAND Stainless                                                 |
| STEEL THICKNESS        | 0.9mm                                                           |
| PRODUCT DIMENSIONS     | W508 x D419 x H152mm (excluding 38mm upstand)                   |
| ADDITIONAL INFORMATION | For a full range of brassware options please                    |