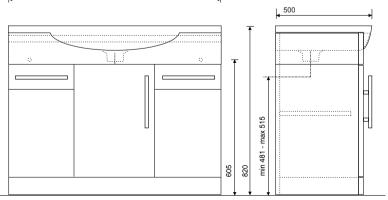

#### PRODUCT DIMENSIONS

Mirror W800 x H1020mm, Vanity unit W850 x H820 x D500mm