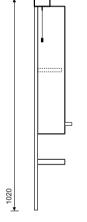

#### PRODUCT DIMENSIONS

Mirror W800 x H1020mm, Vanity unit W850 x H820 x D500mm