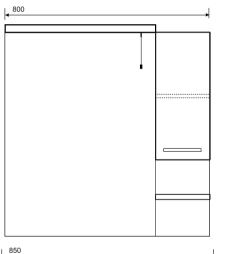

#### PRODUCT DIMENSIONS

Mirror W800 x H1020mm, Vanity unit W850 x H820 x D500mm