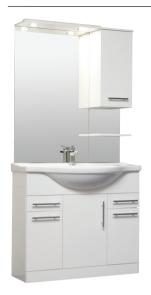

#### PRODUCT INFORMATION

ELTLM80 Belmont white 800mm mirror with halogen light

and pull cord, cabinet with internal shelf, 1 external

shelf

ELTBEL85 Belmont white 850mm vanity unit, 1 tap hole,

3 door, 2 drawer soft closing, 3 internal shelves

#### PRODUCT DIMENSIONS

Mirror W800 x H1020mm, Vanity unit W850 x H820 x D500mm