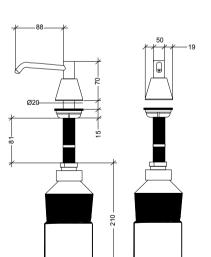

## **SPECIFICATIONS**

Push button operated

Capacity 0.85L

Quantity dispensed per pulsation 1 ml

Operable force 20 N
Escutcheon 50mm
Diameter hole 25mm
Screw shank height 118mm
Container height 216mm

Manual dispensing

Robust and vandal proof

Suitable for high traffic and public facilities

MATERIAL Stainless steel AISI 304

COLOUR/FINISH Satin finish

MANUFACTURER Mediclinics

FIXING Screw to wall

STANDARDS ISO 9001:2008

**PRODUCT DIMENSIONS** As per technical drawing