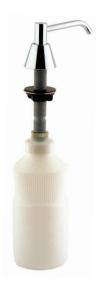

## PRODUCT INFORMATION

DIT118

Countertop mounted liquid soap dispenser, one hand operation

## **SPECIFICATIONS**

Push button operated

Capacity 0.85L

Quantity dispensed per pulsation 1 ml

Operable force 20 N
Escutcheon 50mm
Diameter hole 25mm
Screw shank height 118mm
Container height 216mm

Manual dispensing

WEIGHT 0.425KG

ADDITIONAL INFORMATION

Press down push-button manually to dispense a measured amount of liquid soap. Valve is operable with one hand, without tight grasping, pinching, or twisting of the wrist. Vandalresistant spout can rotate 360° without damage the unit. Dispenser is refilled by using the special refill key to unlock the escutcheon and remove the valve body with dip tube from the shank. Unit may also be filled by removing container