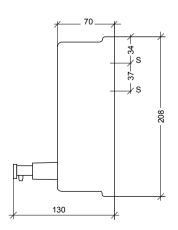

MATERIAL Stainless steel AISI 304

COLOUR/FINISH Satin finish

MANUFACTURER Mediclinics

FIXING Screw to wall

STANDARDS ISO 9001:2008

**PRODUCT DIMENSIONS** W121 x H208 x D70mm

WEIGHT 0.7KG

ADDITIONAL INFORMATION Recommended installation height from shelf to