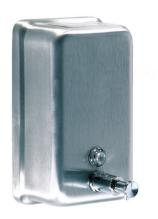

## MEDICLINICS VERTICLE SOAP DISPENSER

## PRODUCT INFORMATION

DJ0111CS

Wall mounted liquid soap dispenser, one hand

operation

## **SPECIFICATIONS**

Push button operated

Capacity 1.2L

Quantity dispensed per pulsation 1.1ml

Operable force 23,5 N Manual dispensing Robust and vandal proof

Suitable for high traffic and public facilities

MATERIAL Stainless steel AISI 304

COLOUR/FINISH Satin finish

MANUFACTURER Mediclinics

FIXING Screw to wall

STANDARDS ISO 9001:2008

**PRODUCT DIMENSIONS** W121 x H208 x D70mm

WEIGHT 0.7KG

ADDITIONAL INFORMATION Recommended installation height from shelf to