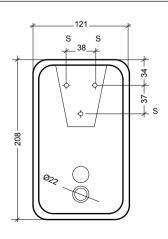

MATERIAL Stainless steel AISI 304

COLOUR/FINISH Satin finish

MANUFACTURER Mediclinics

FIXING Screw to wall

STANDARDS ISO 9001:2008

**PRODUCT DIMENSIONS** W121 x H208 x D70mm

WEIGHT 0.7KG

ADDITIONAL INFORMATION Recommended installation height from shelf to