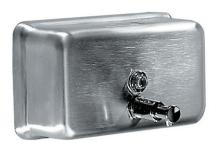

## MEDICLINICS HORIZONTAL SOAP DISPENSER

PRODUCT INFORMATION

DJ0112CS

Wall mounted liquid soap dispenser, one hand

operation

## **SPECIFICATIONS**

Push button operated

Capacity 1.2L

Quantity dispensed per pulsation 1.1ml

Operable force 23,5 N Manual dispensing Robust and vandal proof

Suitable for high traffic and public facilities

MATERIAL Stainless steel AISI 304

COLOUR/FINISH

MANUFACTURER

FIXING

Screw to wall

STANDARDS

Standards

Standards