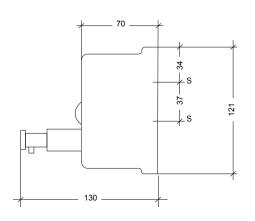

**PRODUCT DIMENSIONS** W208 x H121 x D70mm

WEIGHT 0.7KG

ADDITIONAL INFORMATION Recommended installation height from shelf to

the bottom 15-20cm