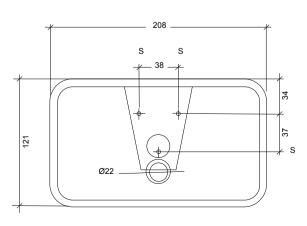

**PRODUCT DIMENSIONS** W208 x H121 x D70mm

WEIGHT 0.7KG

ADDITIONAL INFORMATION Recommended installation height from shelf to

the bottom 15-20cm