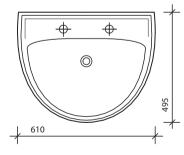

## PRODUCT INFORMATION

| CAM0305                | Cambridge 610mm basin 2 tap hole<br>with overflow & pedestal                     |
|------------------------|----------------------------------------------------------------------------------|
| RELATED PRODUCTS       |                                                                                  |
| MATBASWC               | 1 1/4" solid waste plug and chain for 2 tap hole basin                           |
| CAM9000                | Cambridge close coupled wc including soft close seat & cover                     |
| MATERIAL               | Vitreous China                                                                   |
| COLOUR/FINISH          | White                                                                            |
| MANUFACTURER           | SONAS Bathrooms                                                                  |
| FIXING                 | Fischer fixing bolts - included                                                  |
| STANDARDS              | EN 14688                                                                         |
| APPROVALS              | CE Approved                                                                      |
| PRODUCT DIMENSIONS     | W610 x D495mm                                                                    |
| ADDITIONAL INFORMATION | For a full range of Cambridge products please refer to<br>www.sonasbathrooms.com |