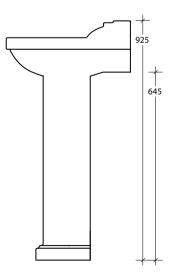

## PRODUCT INFORMATION

| CAM0305                | Cambridge 610mm basin 2 tap hole<br>with overflow & pedestal                     |
|------------------------|----------------------------------------------------------------------------------|
| RELATED PRODUCTS       |                                                                                  |
| MATBASWC               | 1 1/4" solid waste plug and chain for 2 tap hole basin                           |
| CAM9000                | Cambridge close coupled wc including soft close seat & cover                     |
| MATERIAL               | Vitreous China                                                                   |
| COLOUR/FINISH          | White                                                                            |
| MANUFACTURER           | SONAS Bathrooms                                                                  |
| FIXING                 | Fischer fixing bolts - included                                                  |
| STANDARDS              | EN 14688                                                                         |
| APPROVALS              | CE Approved                                                                      |
| PRODUCT DIMENSIONS     | W610 x D495mm                                                                    |
| ADDITIONAL INFORMATION | For a full range of Cambridge products please refer to<br>www.sonasbathrooms.com |