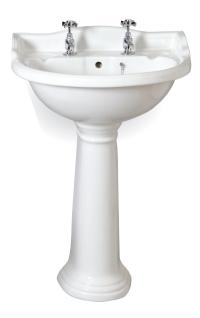

## **CAMBRIDGE 610 WASHBASIN**

## PRODUCT INFORMATION

| CAM0305                | Cambridge 610mm basin 2 tap hole<br>with overflow & pedestal                     |
|------------------------|----------------------------------------------------------------------------------|
| RELATED PRODUCTS       |                                                                                  |
| MATBASWC               | 1 1/4" solid waste plug and chain for 2 tap hole basin                           |
| CAM9000                | Cambridge close coupled wc including soft close seat & cover                     |
| MATERIAL               | Vitreous China                                                                   |
| COLOUR/FINISH          | White                                                                            |
| MANUFACTURER           | SONAS Bathrooms                                                                  |
| FIXING                 | Fischer fixing bolts - included                                                  |
| STANDARDS              | EN 14688                                                                         |
| APPROVALS              | CE Approved                                                                      |
| PRODUCT DIMENSIONS     | W610 x D495mm                                                                    |
| ADDITIONAL INFORMATION | For a full range of Cambridge products please refer to<br>www.sonasbathrooms.com |