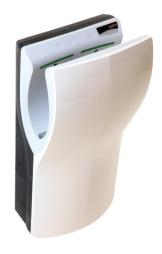

## **MEDICLINICS DUALFLOW - PLUS HAND DRYER**

## PRODUCT INFORMATION

Dualflow - plus hands in IR controlled hand dryer M14A

colour White

M14ACS Dualflow - plus hands in IR controlled hand dryer

colour Satin

## **SPECIFICATIONS**

Fast, energy efficient, hygienic and stylish

2 pairs of IR sensors for instant hand detection

Voltage 220-240V Frequency 50/60 Hz Electrical insulation - Clase I Max air velocity 410 km/h Power consumption 3,2 - 5A