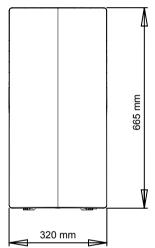

PRODUCT DIMENSIONS W320 x H665 x D228mm

8,3KG WEIGHT

ADDITIONAL INFORMATION Warm air hand dryer 33C (Room temp 21C

> degrees) IR sensor operated. Suitable for medium and high traffic facilities. Easy maintenance, lowest noise level in its category