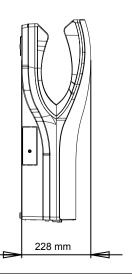

PRODUCT DIMENSIONS W320 x H665 x D228mm

8,3KG WEIGHT

ADDITIONAL INFORMATION Warm air hand dryer 33C (Room temp 21C

> degrees) IR sensor operated. Suitable for medium and high traffic facilities. Easy maintenance, lowest noise level in its category