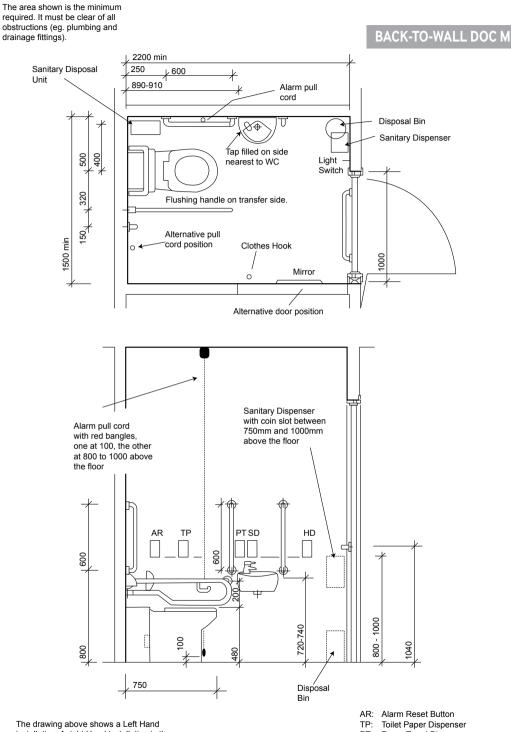

## **PRODUCT DATA SHEET**

installation. A right Hand installation is the mirror image of above.

- PT: Paper Towel Dispenser
- SD: Soap Dispenser
- HD: Posible position for Automatic Hand Dryer