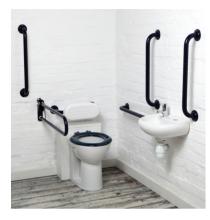

## COMPRISING COMPONENTS

| Colour/Finish | RAL  | LRV |
|---------------|------|-----|
| White         | 9016 | 94  |
| Dark Blue     | 5011 | 27  |
| Grey          | 7005 | 51  |

|                        | Back to Wall HO pan 445mm high                                                                                                                                                                     |
|------------------------|----------------------------------------------------------------------------------------------------------------------------------------------------------------------------------------------------|
|                        | Concealed 6 litre cistern, fittings and spatula lever                                                                                                                                              |
|                        | Heavy duty seat ring, metal hinge                                                                                                                                                                  |
|                        | Backrest support                                                                                                                                                                                   |
|                        | Laminated spacer box                                                                                                                                                                               |
|                        | Handrinse basin 2 tap hole 400mm including fixings and waste                                                                                                                                       |
|                        | Tap hole stopper for handrinse basin                                                                                                                                                               |
|                        | Spray mixer lever operated                                                                                                                                                                         |
|                        | 5 x DOC M 600mm support rails                                                                                                                                                                      |
|                        | 1 x DOC M hinged support rail                                                                                                                                                                      |
| MATERIAL               | Vitreous China/Grab rails in powder coated stee                                                                                                                                                    |
| COLOUR/FINISH          | Vitreous china in white/grab rails in white, blue or grey options                                                                                                                                  |
| MANUFACTURER           | SONAS Bathrooms                                                                                                                                                                                    |
| FIXING                 | Fixing instructions, layout guidelines and LANTAC certificate provided                                                                                                                             |
| STANDARDS              | WC - EN 997 / Basin EN 14688                                                                                                                                                                       |
| APPROVALS              | LABC LANTAC Approved                                                                                                                                                                               |
| PRODUCT DIMENSIONS     | Please refer to layout guidelines                                                                                                                                                                  |
| APPLICATIONS           | Disabled toilet accommadation in offices, shops factories, educational premises or any premises where the public is admitted                                                                       |
| ADDITIONAL INFORMATION | The products included in the set and layout are<br>the layout details in accordance with those laid<br>down in the building regulations 2004 edition<br>approved Document M published 3rd May 2006 |
|                        | TMV valve not supplied                                                                                                                                                                             |
|                        |                                                                                                                                                                                                    |