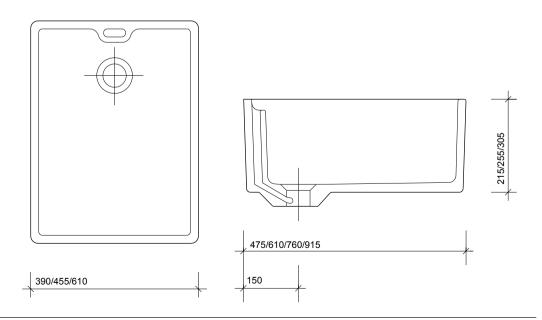

## ADDITIONAL SIZES

BELFAST610PACK

FC1211WH H215 x W475 x D390mm FC1301WH FC1331WH

**RELATED PRODUCTS** MATERIAL COLOUR/FINISH MANUFACTURER FIXING PRODUCT DIMENSIONS APPROVALS ADDITIONAL INFORMATION

H255 x W760 x D455mm H305 x W915 x D610mm

All related products included in pack

**Enamelled Fireclay** White Twyford Bathrooms Legs and bearers with sink screwed to wall included H255 x W610 x D455mm EN 13310 Screw to wall brackets are not suitable to support this fixture. Build in brackets can be used when fixing to masonary walls. Overall height including legs 560mm