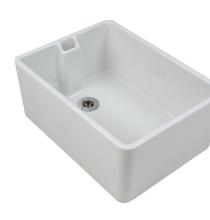

## **BELFAST SINK**

All related products included in pack

**Enamelled Fireclay** White Twyford Bathrooms Legs and bearers with sink screwed to wall included H255 x W610 x D455mm EN 13310 Screw to wall brackets are not suitable to support this fixture. Build in brackets can be used when fixing to masonary walls. Overall height including legs 560mm