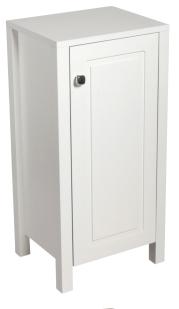

## **PRODUCT INFORMATION** KINS400WH Kingston Chalk White 400mm small storage unit, 1 internal shelf KINS400ST Kingston Stone 400mm small storage unit, 1 internal shelf **FEATURES** Soft close hinges Metal knob with chrome finish Anti-bacterial lacquered coating **RELATED PRODUCTS** For a full range of Kingston products please refer to www.sonasbathrooms.com MATERIAL Constructed from 19mm lacquered MDF, legs 40mm lacquered MDF AFTERCARE Always ensure bathroom has sufficient ventilation and remove any excess water from the product after use COLOUR/FINISH Chalk White / Stone MANUFACTURER Sonas Bathrooms

Floor standing unit, fix to wall fixings provided

W400 x H820 x D330mm