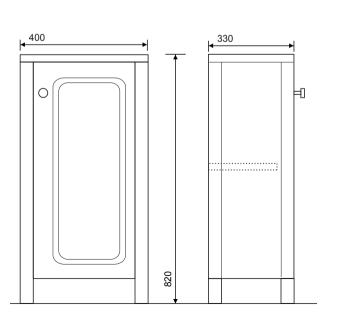

## KINGSTON SMALL STORAGE UNIT

FIXING

PRODUCT DIMENSIONS

Floor standing unit, fix to wall fixings provided

W400 x H820 x D330mm