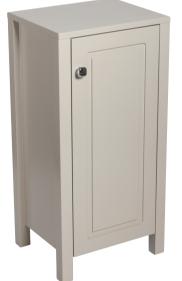

## **PRODUCT INFORMATION** KINS400WH Kingston Chalk White 400mm small storage unit, 1 internal shelf KINS400ST Kingston Stone 400mm small storage unit, 1 internal shelf **FEATURES** Soft close hinges Metal knob with chrome finish Anti-bacterial lacquered coating **RELATED PRODUCTS** For a full range of Kingston products please refer to www.sonasbathrooms.com MATERIAL Constructed from 19mm lacquered MDF, legs 40mm lacquered MDF AFTERCARE Always ensure bathroom has sufficient ventilation and remove any excess water from the product after use COLOUR/FINISH Chalk White / Stone MANUFACTURER Sonas Bathrooms

Floor standing unit, fix to wall fixings provided

W400 x H820 x D330mm