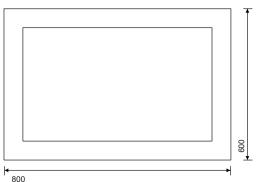

## PRODUCT INFORMATION

KIN60MIRWH Kingston Chalk White W600 x H600mm mirror
KIN60MIRST Kingston Stone White W600 x H600mm mirror
KIN80MIRWH Kingston Chalk White W800 x H600mm mirror
KIN80MIRST Kingston Stone White W800 x H600mm mirror

remove any excess water from the product after use

COLOUR/FINISH Chalk White / Stone
MANUFACTURER Sonas Bathrooms

**FIXING** Floor standing unit, fix to wall fixings provided

PRODUCT DIMENSIONS W600 x H600mm / W800 x H600mm