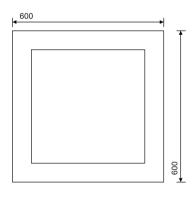

## PRODUCT INFORMATION

KIN60MIRWH Kingston Chalk White W600 x H600mm mirror
KIN60MIRST Kingston Stone White W600 x H600mm mirror
KIN80MIRWH Kingston Chalk White W800 x H600mm mirror
KIN80MIRST Kingston Stone White W800 x H600mm mirror

remove any excess water from the product after use

COLOUR/FINISH Chalk White / Stone
MANUFACTURER Sonas Bathrooms

**FIXING** Floor standing unit, fix to wall fixings provided

PRODUCT DIMENSIONS W600 x H600mm / W800 x H600mm