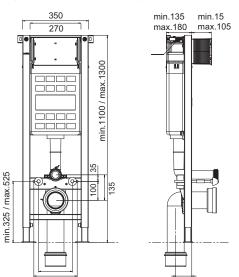

## FASTFIX Frame for Wall Hung WCs

| Includes pan connecto |                                                                                               | dual flush cistern ( | and rectangular | or circular flush |
|-----------------------|-----------------------------------------------------------------------------------------------|----------------------|-----------------|-------------------|
| CODE (Circular)       | Chrome                                                                                        | TO74113P47           | White           | TO74113P48        |
|                       | Black                                                                                         | T074113P49           | Brushed Gold    | USW0508           |
|                       | Brushed Nickel                                                                                | USW0509              |                 |                   |
| CODE (Rectangular)    | Chrome                                                                                        | T074113P43           | White           | TO74113P44        |
|                       | Black                                                                                         | T074113P45           |                 |                   |
| MATERIAL              | Frame: Steel                                                                                  | Cistern: Plastic     |                 |                   |
| FLUSH VOLUME          | 6/4 or 4/2.6 Litres                                                                           |                      |                 |                   |
| STANDARDS             | EN14055                                                                                       |                      |                 |                   |
| FIXINGS               | Secure to floor and upright structures using fixings provided                                 |                      |                 |                   |
| DIMENSIONS            | W350 x H1100-1300 x D150-180mm                                                                |                      |                 |                   |
| WEIGHT                | 14.56KG                                                                                       |                      |                 |                   |
| ADDITIONAL INFO       | Suitable for use with stud walls where adequate grounds are provided.<br>Load capacity 400KG. |                      |                 |                   |