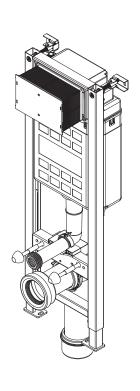

## FASTFIX Frame for Wall Hung WCs

| Includes pan connecto |                                                                                               | dual flush cistern ( | and rectangular | or circular flush |
|-----------------------|-----------------------------------------------------------------------------------------------|----------------------|-----------------|-------------------|
| CODE (Circular)       | Chrome                                                                                        | TO74113P47           | White           | TO74113P48        |
|                       | Black                                                                                         | T074113P49           | Brushed Gold    | USW0508           |
|                       | Brushed Nickel                                                                                | USW0509              |                 |                   |
| CODE (Rectangular)    | Chrome                                                                                        | T074113P43           | White           | TO74113P44        |
|                       | Black                                                                                         | T074113P45           |                 |                   |
| MATERIAL              | Frame: Steel                                                                                  | Cistern: Plastic     |                 |                   |
| FLUSH VOLUME          | 6/4 or 4/2.6 Litres                                                                           |                      |                 |                   |
| STANDARDS             | EN14055                                                                                       |                      |                 |                   |
| FIXINGS               | Secure to floor and upright structures using fixings provided                                 |                      |                 |                   |
| DIMENSIONS            | W350 x H1100-1300 x D150-180mm                                                                |                      |                 |                   |
| WEIGHT                | 14.56KG                                                                                       |                      |                 |                   |
| ADDITIONAL INFO       | Suitable for use with stud walls where adequate grounds are provided.<br>Load capacity 400KG. |                      |                 |                   |