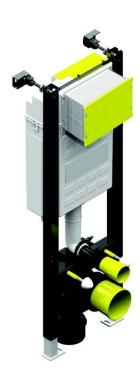

## FASTFIX Frame for Wall Hung WCs

| Includes pan connecto |                                                                                               | dual flush cistern ( | and rectangular | or circular flush |
|-----------------------|-----------------------------------------------------------------------------------------------|----------------------|-----------------|-------------------|
| CODE (Circular)       | Chrome                                                                                        | TO74113P47           | White           | TO74113P48        |
|                       | Black                                                                                         | T074113P49           | Brushed Gold    | USW0508           |
|                       | Brushed Nickel                                                                                | USW0509              |                 |                   |
| CODE (Rectangular)    | Chrome                                                                                        | T074113P43           | White           | TO74113P44        |
|                       | Black                                                                                         | T074113P45           |                 |                   |
| MATERIAL              | Frame: Steel                                                                                  | Cistern: Plastic     |                 |                   |
| FLUSH VOLUME          | 6/4 or 4/2.6 Litres                                                                           |                      |                 |                   |
| STANDARDS             | EN14055                                                                                       |                      |                 |                   |
| FIXINGS               | Secure to floor and upright structures using fixings provided                                 |                      |                 |                   |
| DIMENSIONS            | W350 x H1100-1300 x D150-180mm                                                                |                      |                 |                   |
| WEIGHT                | 14.56KG                                                                                       |                      |                 |                   |
| ADDITIONAL INFO       | Suitable for use with stud walls where adequate grounds are provided.<br>Load capacity 400KG. |                      |                 |                   |