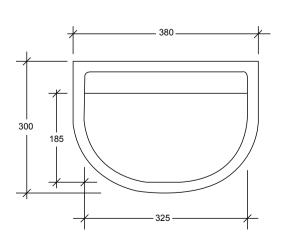

## **COMPACT 380 CLINICAL WASHBASIN**

PRODUCT INFORMATION

COM38BASSNHO Compact 380 clinical washbasin

35mm horizontal outlet, no overflow

no chainstay, no tap hole

**RAKCLINBASINKIT** Clinical basin fixing kit complete

**STANDARDS** EN 14688, BS 3402

**APPROVALS CE** Approved PRODUCT DIMENSIONS W380 x D300mm

ADDITIONAL INFORMATION Suitable for use with panelling system,

fully concealed fixings and waste for

hygiene and security