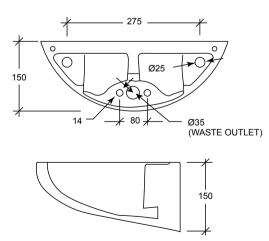

## **COMPACT 380 CLINICAL WASHBASIN**

PRODUCT INFORMATION

COM38BASSNHO Compact 380 clinical washbasin

35mm horizontal outlet, no overflow

no chainstay, no tap hole

**RAKCLINBASINKIT** Clinical basin fixing kit complete

**STANDARDS** EN 14688, BS 3402

**APPROVALS CE** Approved PRODUCT DIMENSIONS W380 x D300mm

ADDITIONAL INFORMATION Suitable for use with panelling system,

fully concealed fixings and waste for

hygiene and security