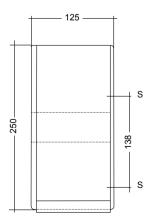

MATERIALSCOLOUR/FINISHSMANUFACTURERMFIXINGSSTANDARDSSPRODUCT DIMENSIONSWWEIGHT1ADDITIONAL INFORMATIONF

Stainless steel AISI 304 Satin finish Mediclinics Screw to wall ISO 9001:2008 W250 x H250 x D125mm