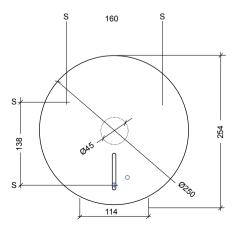

## SPECIFICATIONS

Toilet paper roll diameter 230mm max

Paper roll tube diameter 45mm min

Toilet paper roll width 115mm max

2 layers paper roll capacity 180m

Manual dispensing

Robust and vandal proof

Suitable for high traffic and public facilities

MATERIALSCOLOUR/FINISHSMANUFACTURERMFIXINGSSTANDARDSSPRODUCT DIMENSIONSWWEIGHT1ADDITIONAL INFORMATIONF

Stainless steel AISI 304 Satin finish Mediclinics Screw to wall ISO 9001:2008 W250 x H250 x D125mm