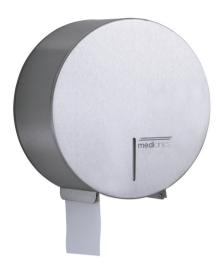

## PRODUCT INFORMATION

PRO783CS

Surface mounted stainless steel toilet paper towel dispenser for 1 layer paper roll capacity 250/300m industrial rolls

## SPECIFICATIONS

Toilet paper roll diameter 230mm max

Paper roll tube diameter 45mm min

Toilet paper roll width 115mm max

2 layers paper roll capacity 180m

Manual dispensing

Robust and vandal proof

Suitable for high traffic and public facilities