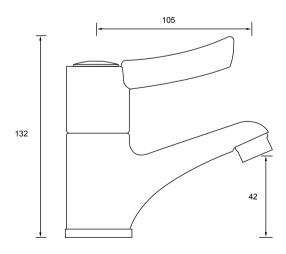

MATERIAL Brass
COLOUR/FINISH Chrome
MANUFACTURER Inta

**FIXING** Basin mounted using back nut provided

**PRODUCT DIMENSIONS** H132 x D105mm

**ADDITIONAL INFORMATION** The lever operated sequential basin mixer tap is