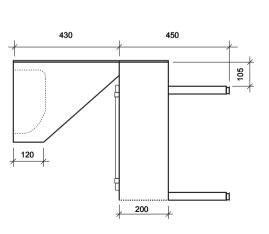

MATERIAL 304 Grade Stainless Steel

FINISH Polished

MAKE PLAND Stainless

STEEL THICKNESS 0.9mm or 1.5mm

**PRODUCT DIMENSIONS** W500 x D570 x H880mm

ADDITIONAL INFORMATION Son

Somoa is a janitorial unit that offers installation either as a free standing unit or wall mounted. Features the combination of a bucket sink and washbasin conforming to HTM64 and also complies with ADB specification.