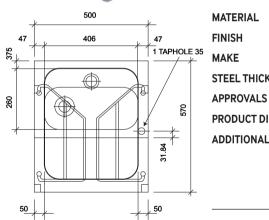

MATERIAL 304 Grade Stainless Steel

FINISH Polished

MAKE PLAND Stainless

STEEL THICKNESS 0.9mm or 1.5mm

**PRODUCT DIMENSIONS** W500 x D570 x H880mm

ADDITIONAL INFORMATION Son

Somoa is a janitorial unit that offers installation either as a free standing unit or wall mounted. Features the combination of a bucket sink and washbasin conforming to HTM64 and also complies with ADB specification.