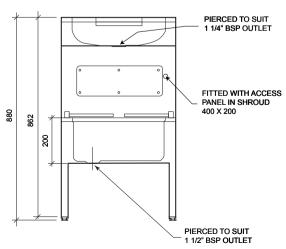

## PRODUCT FEATURES

Adjustable feet (removable if unit to be used wall mounted)

Rear legs inset for use with coved flooring

Hinged grids
Polished bowls

Swivel mixer tap and waste kit

Complete with basin waste access panel

MATERIAL 304 Grade Stainless Steel

FINISH Polished

MAKE PLAND Stainless

STEEL THICKNESS 0.9mm or 1.5mm

**PRODUCT DIMENSIONS** W500 x D570 x H880mm

ADDITIONAL INFORMATION Son

Somoa is a janitorial unit that offers installation either as a free standing unit or wall mounted. Features the combination of a bucket sink and washbasin conforming to HTM64 and also complies with ADB specification.