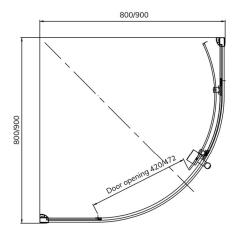

| Size | Adjustment<br>Mix- Max | Door<br>Opening | Weight<br>kg | Chrome   |
|------|------------------------|-----------------|--------------|----------|
| 800  | 770-790                | 420             | 43.2         | USE00120 |
| 900  | 870-890                | 472             | 48.3         | USE00121 |