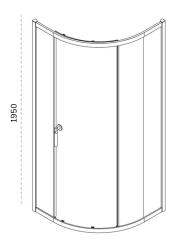

## **ZEBA** Single Door Quadrant

| MATERIAL                        | Aluminium                                           |  |  |
|---------------------------------|-----------------------------------------------------|--|--|
| PRODUCT DIMENSIONS              | See Technical Drawings                              |  |  |
| STANDARDS                       | EN 14428                                            |  |  |
| • 1950mm High                   | Chrome Aluminum Profile                             |  |  |
| Universally Handed              | 6mm Clear Toughened Safety Glass                    |  |  |
| Magnetic Door Closure           | Clear Shield - Easy Clean Glass Protection          |  |  |
| Adjustable Wall Profiles        | Push Down Bottom Rollers on Doors for Easy Cleaning |  |  |
| Power Shower Suitable           | Lifetime Guarantee*                                 |  |  |
| In-House Designed Chrome Handle | Semi-Frameless Side Panel Available                 |  |  |