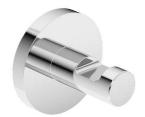

### HAKK Robe Hook

| CODE       | Chrome                | UA0124   | Matt Black 🛛 🌑 | UA0125 |
|------------|-----------------------|----------|----------------|--------|
|            | Brushed Gold          | 🔵 UA0126 | Brushed Nickel | UA0127 |
| MATERIAL   | Brass                 |          |                |        |
| DIMENSIONS | See Technical drawing |          |                |        |
| FIXINGS    | Screw to wall fixings |          |                |        |