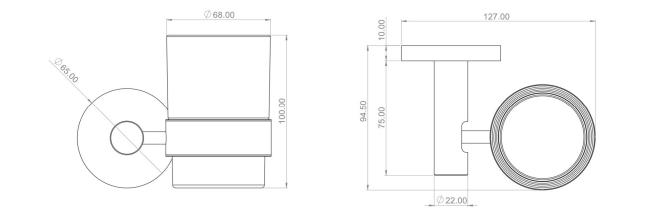

## HAKK Toothbrush Holder

| CODE       | Chrome                | UA0104   | Matt Black     | UA0105 |
|------------|-----------------------|----------|----------------|--------|
|            | Brushed Gold 🏼        | 🔵 UA0106 | Brushed Nickel | UA0107 |
| MATERIAL   | Brass                 |          |                |        |
| DIMENSIONS | See Technical drawing |          |                |        |
| FIXINGS    | Screw to wall fixings |          |                |        |
|            |                       |          |                |        |