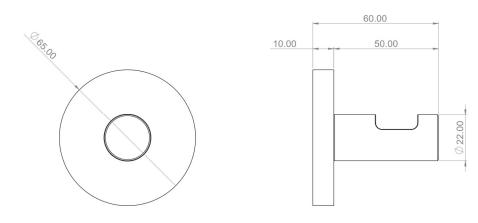

### HAKK Robe Hook

| CODE       | Chrome                | UA0124   | Matt Black 🛛 🌑 | UA0125 |
|------------|-----------------------|----------|----------------|--------|
|            | Brushed Gold          | 🔵 UA0126 | Brushed Nickel | UA0127 |
| MATERIAL   | Brass                 |          |                |        |
| DIMENSIONS | See Technical drawing |          |                |        |
| FIXINGS    | Screw to wall fixings |          |                |        |