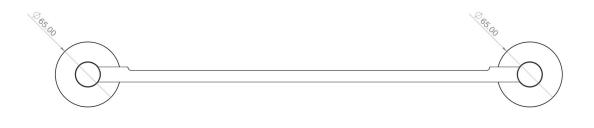

# HAKK Towel Rail

| CODE       | Chrome                | UA0119  | Matt Black     | UA0120 |
|------------|-----------------------|---------|----------------|--------|
|            | Brushed Gold          | OUA0121 | Brushed Nickel | UA0122 |
| MATERIAL   | Brass                 |         |                |        |
| DIMENSIONS | See Technical drawing |         |                |        |
| FIXINGS    | Screw to wall fixings |         |                |        |