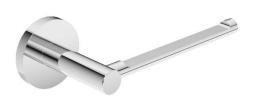

### HAKK Toilet Roll Holder

| CODE       | Chrome                | UA0109   | Matt Black 🛛 🕒 UAC   | 0110 |
|------------|-----------------------|----------|----------------------|------|
|            | Brushed Gold          | O UA0111 | Brushed Nickel 🔵 UAC | 0112 |
| MATERIAL   | Brass                 |          |                      |      |
| DIMENSIONS | See Technical drawing |          |                      |      |
| FIXINGS    | Screw to wall fixings |          |                      |      |