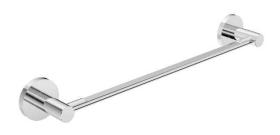

# HAKK Towel Rail

| CODE       | Chrome                | UA0119  | Matt Black     | UA0120 |
|------------|-----------------------|---------|----------------|--------|
|            | Brushed Gold          | OUA0121 | Brushed Nickel | UA0122 |
| MATERIAL   | Brass                 |         |                |        |
| DIMENSIONS | See Technical drawing |         |                |        |
| FIXINGS    | Screw to wall fixings |         |                |        |