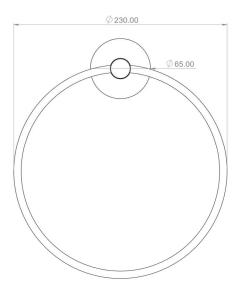

## HAKK Towel Holder

| CODE       | Chrome                | UA0114        | Matt Black     | UA0115 |
|------------|-----------------------|---------------|----------------|--------|
|            | Brushed Gold          | <b>UA0116</b> | Brushed Nickel | UA0117 |
| MATERIAL   | Brass                 |               |                |        |
| DIMENSIONS | See Technical drawing |               |                |        |
| FIXINGS    | Screw to wall fixings |               |                |        |
|            |                       |               |                |        |