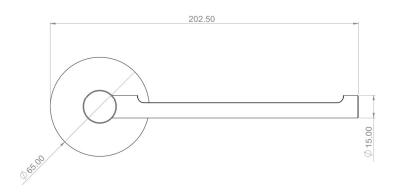

### HAKK Toilet Roll Holder

| CODE       | Chrome                | UA0109   | Matt Black 🛛 🕒 UAC   | 0110 |
|------------|-----------------------|----------|----------------------|------|
|            | Brushed Gold          | O UA0111 | Brushed Nickel 🔵 UAC | 0112 |
| MATERIAL   | Brass                 |          |                      |      |
| DIMENSIONS | See Technical drawing |          |                      |      |
| FIXINGS    | Screw to wall fixings |          |                      |      |