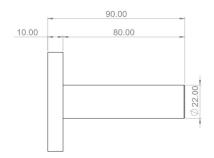

# HAKK Towel Rail

| CODE       | Chrome                | UA0119  | Matt Black     | UA0120 |
|------------|-----------------------|---------|----------------|--------|
|            | Brushed Gold          | OUA0121 | Brushed Nickel | UA0122 |
| MATERIAL   | Brass                 |         |                |        |
| DIMENSIONS | See Technical drawing |         |                |        |
| FIXINGS    | Screw to wall fixings |         |                |        |