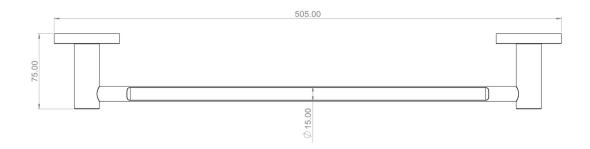

# HAKK Towel Rail

| CODE       | Chrome                | UA0119  | Matt Black     | UA0120 |
|------------|-----------------------|---------|----------------|--------|
|            | Brushed Gold          | OUA0121 | Brushed Nickel | UA0122 |
| MATERIAL   | Brass                 |         |                |        |
| DIMENSIONS | See Technical drawing |         |                |        |
| FIXINGS    | Screw to wall fixings |         |                |        |