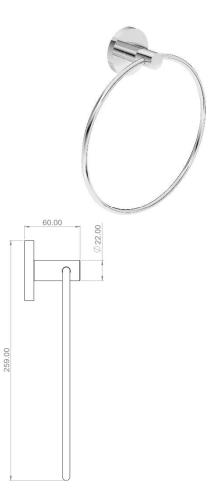

## HAKK Towel Holder

| CODE       | Chrome                | UA0114        | Matt Black     | UA0115 |
|------------|-----------------------|---------------|----------------|--------|
|            | Brushed Gold          | <b>UA0116</b> | Brushed Nickel | UA0117 |
| MATERIAL   | Brass                 |               |                |        |
| DIMENSIONS | See Technical drawing |               |                |        |
| FIXINGS    | Screw to wall fixings |               |                |        |
|            |                       |               |                |        |