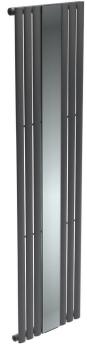

## AMURA Single Panel with Mirror

| CODE                                                                          | ASPM1850AT                                                 |
|-------------------------------------------------------------------------------|------------------------------------------------------------|
| <ul><li>BTU 2508</li><li>Pipe centre 570</li><li>Wall to centre 570</li></ul> |                                                            |
|                                                                               |                                                            |
| MATERIAL                                                                      | Steel                                                      |
| COLOUR                                                                        | Anthracite                                                 |
| FIXING                                                                        | Fix to wall brackets supplied<br>Measurement accuracy ±5mm |
| STANDARDS                                                                     | EN442-1, DOP-SON-006/19                                    |
|                                                                               |                                                            |