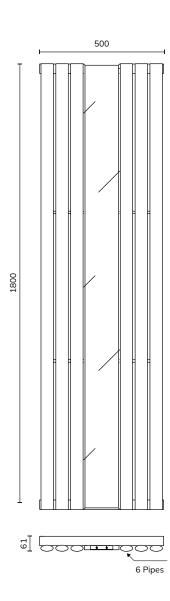

## DIMENSIONS See technical drawing below

All measurements shown are in millimetres. Drawing sizes are not to scale. Measurement accuracy ±5mm. SONAS Bathrooms reserves the right to make changes and/or modifications to products and specifications without prior notice.