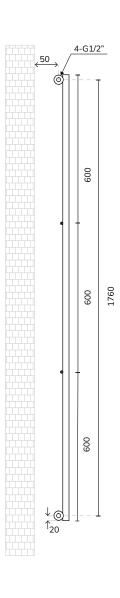

## DIMENSIONS See technical drawing below

All measurements shown are in millimetres. Drawing sizes are not to scale. Measurement accuracy ±5mm. SONAS Bathrooms reserves the right to make changes and/or modifications to products and specifications without prior notice.