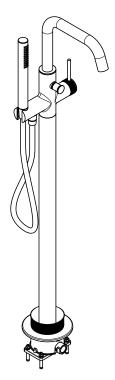

## ALITA

| Floor Standing Bath Shower Mixer |                                                                                                                        |         |
|----------------------------------|------------------------------------------------------------------------------------------------------------------------|---------|
| CODE                             | Chrome                                                                                                                 | UBR0132 |
|                                  | Matt Black                                                                                                             | UBR0143 |
|                                  | Brushed Gold                                                                                                           | UBR0145 |
|                                  | Brushed Nickel                                                                                                         | UBR0144 |
| MATERIAL                         | Brass                                                                                                                  |         |
| FIXINGS                          | Supplied                                                                                                               |         |
| FLOW RATE                        | Min operating pressure 1 bar                                                                                           |         |
| FEATURES                         | <ul> <li>Supplied with Easy Fit Box</li> <li>Supplied with the option of 2<br/>handles (knurled pre-fitted)</li> </ul> |         |
|                                  |                                                                                                                        |         |