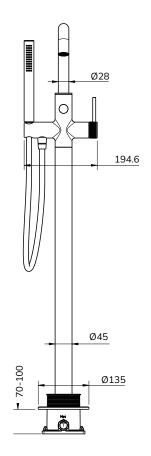

## ALITA

| Floor Standing Bath Shower Mixer |                                                                                                                        |         |
|----------------------------------|------------------------------------------------------------------------------------------------------------------------|---------|
| CODE                             | Chrome                                                                                                                 | UBR0132 |
|                                  | Matt Black                                                                                                             | UBR0143 |
|                                  | Brushed Gold                                                                                                           | UBR0145 |
|                                  | Brushed Nickel                                                                                                         | UBR0144 |
| MATERIAL                         | Brass                                                                                                                  |         |
| FIXINGS                          | Supplied                                                                                                               |         |
| FLOW RATE                        | Min operating pressure 1 bar                                                                                           |         |
| FEATURES                         | <ul> <li>Supplied with Easy Fit Box</li> <li>Supplied with the option of 2<br/>handles (knurled pre-fitted)</li> </ul> |         |
|                                  |                                                                                                                        |         |

PRODUCT DATA SHEET

060723

All measurements shown are in millimetres. Drawing sizes are not to scale. Measurement accuracy ±5mm. SONAS Bathrooms reserves the right to make changes and/or modifications to products and specifications without prior notice.