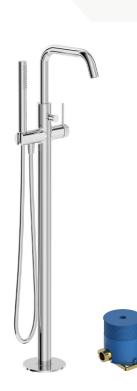

## ALITA

| Floor Standing Bath Shower Mixer |                                                                                                                        |         |
|----------------------------------|------------------------------------------------------------------------------------------------------------------------|---------|
| CODE                             | Chrome                                                                                                                 | UBR0132 |
|                                  | Matt Black                                                                                                             | UBR0143 |
|                                  | Brushed Gold                                                                                                           | UBR0145 |
|                                  | Brushed Nickel                                                                                                         | UBR0144 |
| MATERIAL                         | Brass                                                                                                                  |         |
| FIXINGS                          | Supplied                                                                                                               |         |
| FLOW RATE                        | Min operating pressure 1 bar                                                                                           |         |
| FEATURES                         | <ul> <li>Supplied with Easy Fit Box</li> <li>Supplied with the option of 2<br/>handles (knurled pre-fitted)</li> </ul> |         |
|                                  |                                                                                                                        |         |