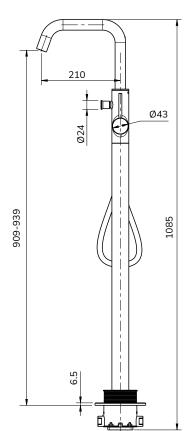

## ALITA

| Floor Standing Bath Shower Mixer |                                                                                                                        |         |
|----------------------------------|------------------------------------------------------------------------------------------------------------------------|---------|
| CODE                             | Chrome                                                                                                                 | UBR0132 |
|                                  | Matt Black                                                                                                             | UBR0143 |
|                                  | Brushed Gold                                                                                                           | UBR0145 |
|                                  | Brushed Nickel                                                                                                         | UBR0144 |
| MATERIAL                         | Brass                                                                                                                  |         |
| FIXINGS                          | Supplied                                                                                                               |         |
| FLOW RATE                        | Min operating pressure 1 bar                                                                                           |         |
| FEATURES                         | <ul> <li>Supplied with Easy Fit Box</li> <li>Supplied with the option of 2<br/>handles (knurled pre-fitted)</li> </ul> |         |
|                                  |                                                                                                                        |         |

PRODUCT DATA SHEET

060723

All measurements shown are in millimetres. Drawing sizes are not to scale. Measurement accuracy ±5mm. SONAS Bathrooms reserves the right to make changes and/or modifications to products and specifications without prior notice.