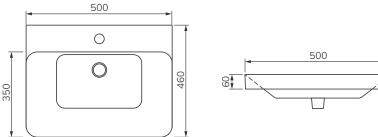

## KORA 50cm Two Drawer Floor Standing

Vanity Unit with Ceramic Basin

Soft close mechanism - Tap not included

| MATERIAL | Fascia, Drawer Fronts, Top, Bottom & Side Panels<br>are constructed using 18mm MDF PU Lacquered<br>Finish, Soft Close, Quick Release Metal Drawers –<br>adjustable +/- 5mm |
|----------|----------------------------------------------------------------------------------------------------------------------------------------------------------------------------|
| WEIGHT   | 42.8Kg                                                                                                                                                                     |
| STANDARD | Washbasin – EN14688, DOP-SON-002/19<br>Unit – FSC Certified                                                                                                                |
| FIXINGS  | Metal Hangers - Fixing kit supplied                                                                                                                                        |