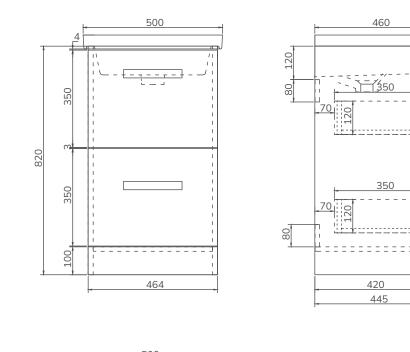

## KORA 50cm Two Drawer Floor Standing

Vanity Unit with Ceramic Basin

Soft close mechanism - Tap not included

| MATERIAL | Fascia, Drawer Fronts, Top, Bottom & Side Panels<br>are constructed using 18mm MDF PU Lacquered<br>Finish, Soft Close, Quick Release Metal Drawers –<br>adjustable +/- 5mm |
|----------|----------------------------------------------------------------------------------------------------------------------------------------------------------------------------|
| WEIGHT   | 42.8Kg                                                                                                                                                                     |
| STANDARD | Washbasin – EN14688, DOP-SON-002/19<br>Unit – FSC Certified                                                                                                                |
| FIXINGS  | Metal Hangers - Fixing kit supplied                                                                                                                                        |