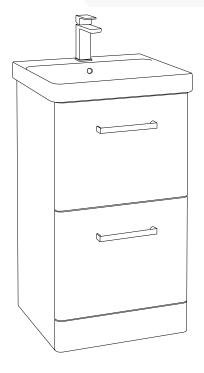

## KORA 50cm Two Drawer Floor Standing

Vanity Unit with Ceramic Basin

Soft close mechanism - Tap not included

| MATERIAL | Fascia, Drawer Fronts, Top, Bottom & Side Panels<br>are constructed using 18mm MDF PU Lacquered<br>Finish, Soft Close, Quick Release Metal Drawers –<br>adjustable +/- 5mm |
|----------|----------------------------------------------------------------------------------------------------------------------------------------------------------------------------|
| WEIGHT   | 42.8Kg                                                                                                                                                                     |
| STANDARD | Washbasin – EN14688, DOP-SON-002/19<br>Unit – FSC Certified                                                                                                                |
| FIXINGS  | Metal Hangers - Fixing kit supplied                                                                                                                                        |