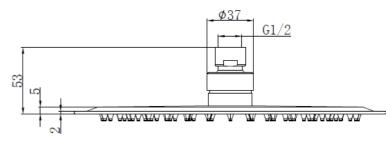

**PRODUCT DATA SHEET** 

13-12-2022

| Range        | SYNC                                                |        |
|--------------|-----------------------------------------------------|--------|
| Product      | Sync Round Thin Stainless Steel Showe               | r Head |
| CODE         | USH0048- USH0049                                    |        |
|              | USH0050 -USH0051                                    |        |
|              |                                                     |        |
| <b>.</b> .   |                                                     |        |
| Colour       | CHROME – MATT BLACK<br>BRUSHED GOLD- BRUSHED NICKEL | •      |
| Material     | STAINLESS STEEL                                     | •      |
| in a central |                                                     | •      |
| Standard     | n/a                                                 | •      |
|              |                                                     |        |
| Flow rate    | See shower valve                                    |        |
| Fixings      | Fixings supplied                                    |        |
| 11/11/20     |                                                     |        |
| Additional   | 1/2 " connection                                    |        |
| Information  | Anti- limescale                                     |        |