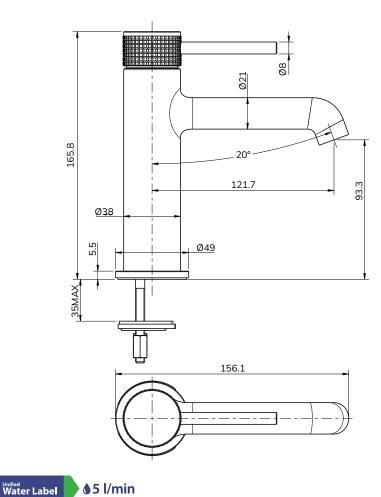

## PRODUCT DATA SHEET

060723

All measurements shown are in millimetres. Drawing sizes are not to scale. Measurement accuracy ±5mm. SONAS Bathrooms reserves the right to make changes and/or modifications to products and specifications without prior notice.