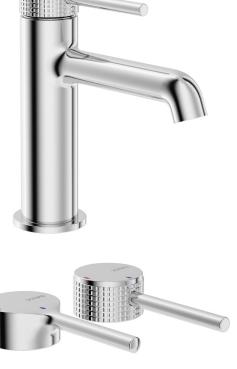

## ALITA

| Chrome UBR0119                                                                                                                                             |
|------------------------------------------------------------------------------------------------------------------------------------------------------------|
| Matt Black UBR0120                                                                                                                                         |
| Brushed Gold OBR0122                                                                                                                                       |
| Brushed Nickel UBR0121                                                                                                                                     |
| Brass                                                                                                                                                      |
| Supplied                                                                                                                                                   |
| 5 l/min flow restrictor pre-fitted<br>Min operating pressure 1 bar                                                                                         |
| <ul> <li>Pre-fitted 10bar flexible hose</li> <li>Cold – start cartridge</li> <li>Supplied with the option of 2<br/>handles (knurled pre-fitted)</li> </ul> |
|                                                                                                                                                            |