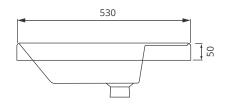

All measurements shown are in millimetres. Drawing sizes are not to scale. Measurement accuracy ±5mm. SONAS Bathrooms reserves the right to make changes and/or modifications to products and specifications without prior notice.