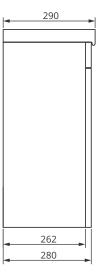

## FREYA 55cm Wall Hung Cloakroom

Single Door Unit with Solid Surface Basin

Soft close mechanism - Tap not included

| MATERIAL | Fascia, Drawer Fronts, Top, Bottom & Side Panels<br>are constructed using 18mm MDF PU Lacquered<br>Finish, Soft Close, Quick Release Metal Drawers –<br>adjustable +/- 5mm |
|----------|----------------------------------------------------------------------------------------------------------------------------------------------------------------------------|
| WEIGHT   | 22.16Kg                                                                                                                                                                    |
| FIXINGS  | Metal Hangers - Fixing kit supplied                                                                                                                                        |

All measurements shown are in millimetres. Drawing sizes are not to scale. Measurement accuracy ±5mm. SONAS Bathrooms reserves the right to make changes and/or modifications to products and specifications without prior notice.