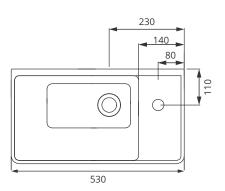

## FREYA 55cm Wall Hung Cloakroom

Single Door Unit with Solid Surface Basin

Soft close mechanism - Tap not included

| MATERIAL | Fascia, Drawer Fronts, Top, Bottom & Side Panels<br>are constructed using 18mm MDF PU Lacquered<br>Finish, Soft Close, Quick Release Metal Drawers –<br>adjustable +/- 5mm |
|----------|----------------------------------------------------------------------------------------------------------------------------------------------------------------------------|
| WEIGHT   | 22.16Kg                                                                                                                                                                    |
| FIXINGS  | Metal Hangers - Fixing kit supplied                                                                                                                                        |

All measurements shown are in millimetres. Drawing sizes are not to scale. Measurement accuracy ±5mm. SONAS Bathrooms reserves the right to make changes and/or modifications to products and specifications without prior notice.