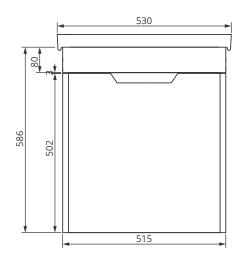

## FREYA 55cm Wall Hung Cloakroom

Single Door Unit with Solid Surface Basin

Soft close mechanism - Tap not included

| MATERIAL | Fascia, Drawer Fronts, Top, Bottom & Side Panels<br>are constructed using 18mm MDF PU Lacquered<br>Finish, Soft Close, Quick Release Metal Drawers –<br>adjustable +/- 5mm |
|----------|----------------------------------------------------------------------------------------------------------------------------------------------------------------------------|
| WEIGHT   | 22.16Kg                                                                                                                                                                    |
| FIXINGS  | Metal Hangers - Fixing kit supplied                                                                                                                                        |

All measurements shown are in millimetres. Drawing sizes are not to scale. Measurement accuracy ±5mm. SONAS Bathrooms reserves the right to make changes and/or modifications to products and specifications without prior notice.