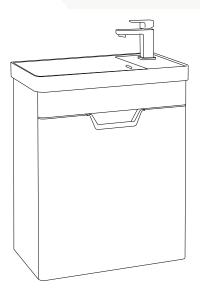

## FREYA 55cm Wall Hung Cloakroom

Single Door Unit with Solid Surface Basin

Soft close mechanism - Tap not included

| MATERIAL | Fascia, Drawer Fronts, Top, Bottom & Side Panels<br>are constructed using 18mm MDF PU Lacquered<br>Finish, Soft Close, Quick Release Metal Drawers –<br>adjustable +/- 5mm |
|----------|----------------------------------------------------------------------------------------------------------------------------------------------------------------------------|
| WEIGHT   | 22.16Kg                                                                                                                                                                    |
| FIXINGS  | Metal Hangers - Fixing kit supplied                                                                                                                                        |