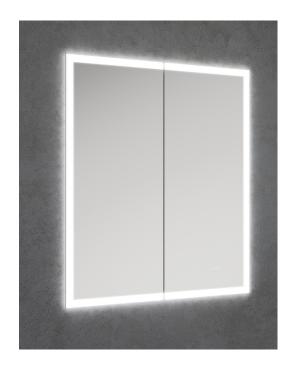

## Two Door Recess Illuminated Cabinet

| MATERIAL                                                            | 5mm Copper Free with safety film backing |
|---------------------------------------------------------------------|------------------------------------------|
| PRODUCT DIMENSIONS                                                  | See technical drawing below              |
| FIXING                                                              | Fixings included                         |
| WATTAGE                                                             | 32.7w                                    |
| LUMENS                                                              | 2040Lm                                   |
| LED TEMP(K)                                                         | 6000k                                    |
| CABLE LENGTH                                                        | 1050mm                                   |
| DE-MISTER WATTAGE                                                   | 30w                                      |
| ENERGY RATING                                                       | A Rated Energy efficient LED lights      |
| SWITCH                                                              | Mirror Touch switch                      |
| WEIGHT                                                              | 17kg                                     |
| APPROVALS                                                           | CE approved, IP44, LVD, EMC, RoHS        |
| For a full range of products please refer to www.sonasbathrooms.com |                                          |