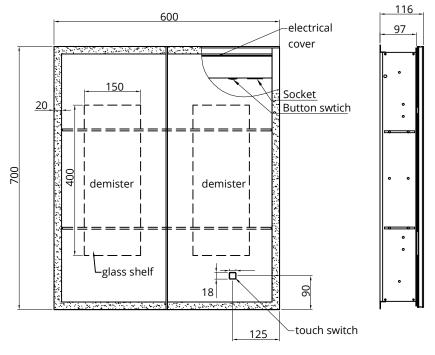

## Two Door Recess Illuminated Cabinet

| MATERIAL                                                            | 5mm Copper Free with safety film backing |
|---------------------------------------------------------------------|------------------------------------------|
| PRODUCT DIMENSIONS                                                  | See technical drawing below              |
| FIXING                                                              | Fixings included                         |
| WATTAGE                                                             | 32.7w                                    |
| LUMENS                                                              | 2040Lm                                   |
| LED TEMP(K)                                                         | 6000k                                    |
| CABLE LENGTH                                                        | 1050mm                                   |
| DE-MISTER WATTAGE                                                   | 30w                                      |
| ENERGY RATING                                                       | A Rated Energy efficient LED lights      |
| SWITCH                                                              | Mirror Touch switch                      |
| WEIGHT                                                              | 17kg                                     |
| APPROVALS                                                           | CE approved, IP44, LVD, EMC, RoHS        |
| For a full range of products please refer to www.sonasbathrooms.com |                                          |