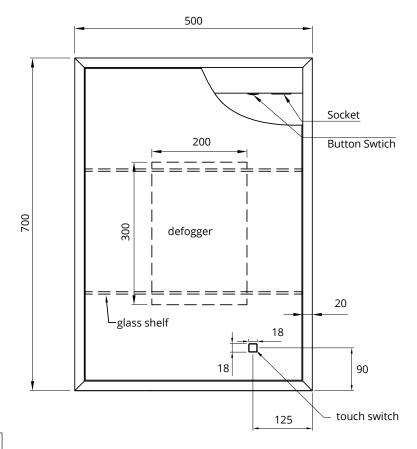

## **Single Door Illuminated Cabinet**

| MATERIAL                        | 5mm Copper Free with safety film backing |
|---------------------------------|------------------------------------------|
| PRODUCT DIMENSIONS              | See technical drawing below              |
| FIXING                          | Fixings included                         |
| WATTAGE                         | 22.6w                                    |
| LUMENS                          | 1410Lm                                   |
| LED TEMP(K)                     | 6000k                                    |
| CABLE LENGTH                    | 1050mm                                   |
| DE-MISTER WATTAGE               | 15w                                      |
| ENERGY RATING                   | A Rated Energy efficient LED lights      |
| SWITCH                          | Mirror Touch switch                      |
| WEIGHT                          | 17kg                                     |
| APPROVALS                       | CE approved, IP44, LVD, EMC, RoHS        |
| For a full range of products pl | ease refer to www.sonasbathrooms.com     |