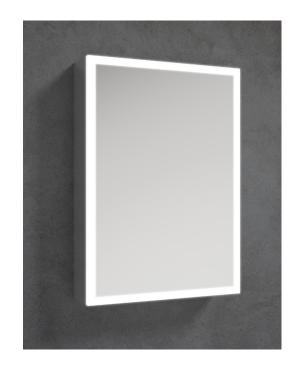

## **Single Door Illuminated Cabinet**

| MATERIAL                        | 5mm Copper Free with safety film backing |
|---------------------------------|------------------------------------------|
| PRODUCT DIMENSIONS              | See technical drawing below              |
| FIXING                          | Fixings included                         |
| WATTAGE                         | 22.6w                                    |
| LUMENS                          | 1410Lm                                   |
| LED TEMP(K)                     | 6000k                                    |
| CABLE LENGTH                    | 1050mm                                   |
| DE-MISTER WATTAGE               | 15w                                      |
| ENERGY RATING                   | A Rated Energy efficient LED lights      |
| SWITCH                          | Mirror Touch switch                      |
| WEIGHT                          | 17kg                                     |
| APPROVALS                       | CE approved, IP44, LVD, EMC, RoHS        |
| For a full range of products pl | ease refer to www.sonasbathrooms.com     |