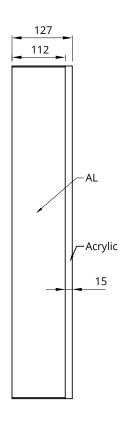

## **Single Door Illuminated Cabinet**

| MATERIAL                        | 5mm Copper Free with safety film backing |
|---------------------------------|------------------------------------------|
| PRODUCT DIMENSIONS              | See technical drawing below              |
| FIXING                          | Fixings included                         |
| WATTAGE                         | 22.6w                                    |
| LUMENS                          | 1410Lm                                   |
| LED TEMP(K)                     | 6000k                                    |
| CABLE LENGTH                    | 1050mm                                   |
| DE-MISTER WATTAGE               | 15w                                      |
| ENERGY RATING                   | A Rated Energy efficient LED lights      |
| SWITCH                          | Mirror Touch switch                      |
| WEIGHT                          | 17kg                                     |
| APPROVALS                       | CE approved, IP44, LVD, EMC, RoHS        |
| For a full range of products pl | ease refer to www.sonasbathrooms.com     |