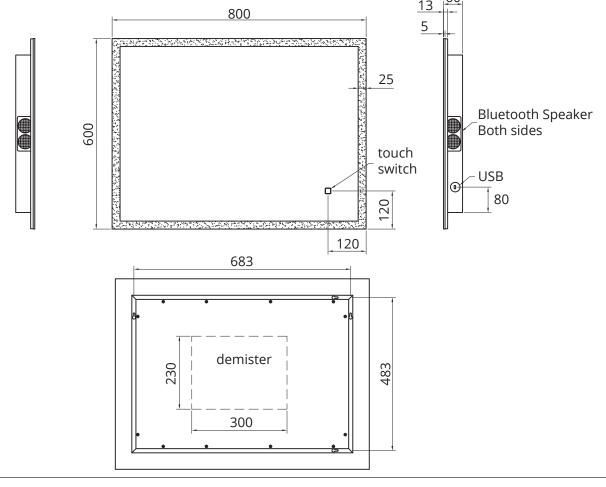

## **SANSA Sound**

Mirror with All Around LED Light and Bluetooth Connectivity

| MATERIAL                                                            | 5mm Copper Free with safety film backing                 |
|---------------------------------------------------------------------|----------------------------------------------------------|
| PRODUCT DIMENSIONS                                                  | See technical drawing below                              |
| FIXING                                                              | Portrait or landscape with template and fixings included |
| WATTAGE                                                             | 23.5w                                                    |
| LUMENS                                                              | 1470Lm                                                   |
| LED TEMP(K)                                                         | 6000k                                                    |
| CABLE LENGTH                                                        | 1000mm                                                   |
| DE-MISTER WATTAGE                                                   | 17w                                                      |
| ENERGY RATING                                                       | A Rated Energy efficient LED lights                      |
| SWITCH                                                              | Mirror Touch switch                                      |
| WEIGHT                                                              | 11kg                                                     |
| APPROVALS                                                           | CE approved, IP44, LVD, EMC, RoHS                        |
| For a full range of products please refer to www.sonasbathrooms.com |                                                          |