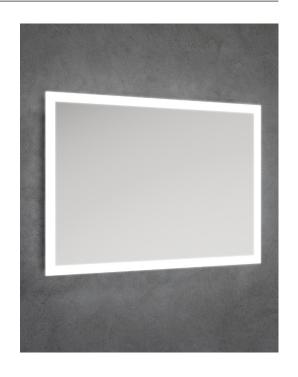

## **SANSA Sound**

Mirror with All Around LED Light and Bluetooth Connectivity

| MATERIAL                                                            | 5mm Copper Free with safety film backing                 |
|---------------------------------------------------------------------|----------------------------------------------------------|
| PRODUCT DIMENSIONS                                                  | See technical drawing below                              |
| FIXING                                                              | Portrait or landscape with template and fixings included |
| WATTAGE                                                             | 23.5w                                                    |
| LUMENS                                                              | 1470Lm                                                   |
| LED TEMP(K)                                                         | 6000k                                                    |
| CABLE LENGTH                                                        | 1000mm                                                   |
| DE-MISTER WATTAGE                                                   | 17w                                                      |
| ENERGY RATING                                                       | A Rated Energy efficient LED lights                      |
| SWITCH                                                              | Mirror Touch switch                                      |
| WEIGHT                                                              | 11kg                                                     |
| APPROVALS                                                           | CE approved, IP44, LVD, EMC, RoHS                        |
| For a full range of products please refer to www.sonasbathrooms.com |                                                          |