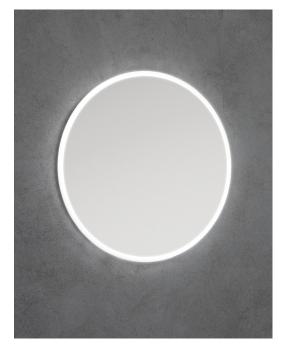

## Round Mirror 600mm Diameter

With 360° Perimeter LED Light

| MATERIAL           | 5mm Copper Free with safety film backing |
|--------------------|------------------------------------------|
| PRODUCT DIMENSIONS | See technical drawing below              |
| FIXING             | Template and fixings included            |
| WATTAGE            | 16.3w                                    |
| LUMENS             | 1020Lm                                   |
| LED TEMP(K)        | 6000К                                    |
| CABLE LENGTH       | 1000mm                                   |
| DE-MISTER WATTAGE  | 17w                                      |
| ENERGY RATING      | A Rated Energy efficient LED lights      |
| SWITCH             | Mirror Touch switch                      |
| WEIGHT             | 5kg                                      |
| APPROVALS          | CE approved, IP44, LVD, EMC, RoHS        |
|                    |                                          |