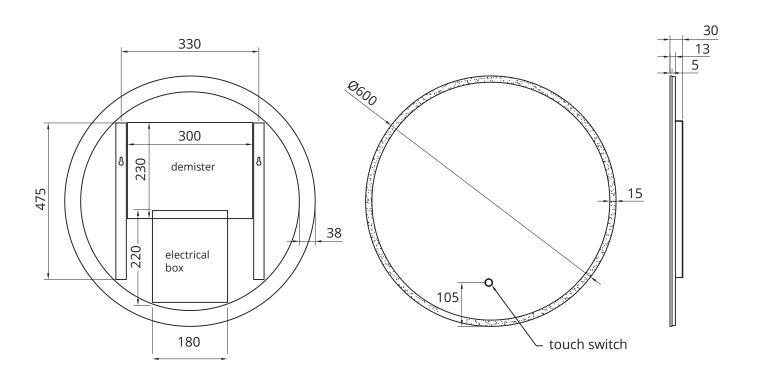

## Round Mirror 600mm Diameter

With 360° Perimeter LED Light

| MATERIAL           | 5mm Copper Free with safety film backing |
|--------------------|------------------------------------------|
| PRODUCT DIMENSIONS | See technical drawing below              |
| FIXING             | Template and fixings included            |
| WATTAGE            | 16.3w                                    |
| LUMENS             | 1020Lm                                   |
| LED TEMP(K)        | 6000К                                    |
| CABLE LENGTH       | 1000mm                                   |
| DE-MISTER WATTAGE  | 17w                                      |
| ENERGY RATING      | A Rated Energy efficient LED lights      |
| SWITCH             | Mirror Touch switch                      |
| WEIGHT             | 5kg                                      |
| APPROVALS          | CE approved, IP44, LVD, EMC, RoHS        |
|                    |                                          |