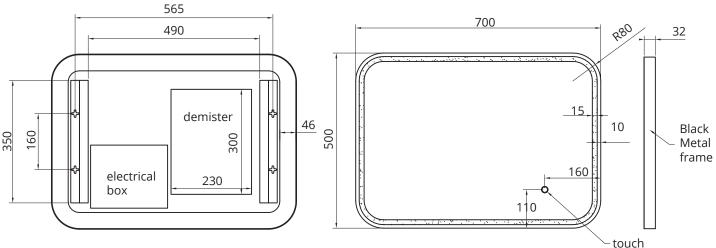

## Rectangle Mirror 500 x 700mm

Matt black aluminium frame with Colour temperature changing LED

| MATERIAL                | 5mm Copper Free with safety film backing                                                                    |
|-------------------------|-------------------------------------------------------------------------------------------------------------|
| PRODUCT DIMENSIONS      | See technical drawing below                                                                                 |
| FIXING                  | Portrait or landscape<br>with template and fixings included                                                 |
| WATTAGE                 | 20.5w                                                                                                       |
| LUMENS                  | 615Lm                                                                                                       |
| LED TEMP(K)             | 3000/4500/6000k                                                                                             |
| CABLE LENGTH            | 1000mm                                                                                                      |
| DE-MISTER WATTAGE       | 17w                                                                                                         |
| DE-IMISTER WATTAGE      | 1700                                                                                                        |
| ENERGY RATING           | A Rated Energy efficient LED lights                                                                         |
|                         |                                                                                                             |
| ENERGY RATING           | A Rated Energy efficient LED lights<br>Mirror Touch switch with colour                                      |
| ENERGY RATING<br>SWITCH | A Rated Energy efficient LED lights<br>Mirror Touch switch with colour<br>temeperature change 6000k - 3000k |