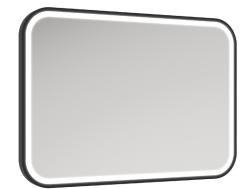

## **ASTRID Beam**

## Rectangle Mirror 500 x 700mm

Matt black aluminium frame with Colour temperature changing LED

| MATERIAL                | 5mm Copper Free with safety film backing                                                                    |
|-------------------------|-------------------------------------------------------------------------------------------------------------|
| PRODUCT DIMENSIONS      | See technical drawing below                                                                                 |
| FIXING                  | Portrait or landscape<br>with template and fixings included                                                 |
| WATTAGE                 | 20.5w                                                                                                       |
| LUMENS                  | 615Lm                                                                                                       |
| LED TEMP(K)             | 3000/4500/6000k                                                                                             |
| CABLE LENGTH            | 1000mm                                                                                                      |
| DE-MISTER WATTAGE       | 17w                                                                                                         |
| DE-IMISTER WATTAGE      | 1700                                                                                                        |
| ENERGY RATING           | A Rated Energy efficient LED lights                                                                         |
|                         |                                                                                                             |
| ENERGY RATING           | A Rated Energy efficient LED lights<br>Mirror Touch switch with colour                                      |
| ENERGY RATING<br>SWITCH | A Rated Energy efficient LED lights<br>Mirror Touch switch with colour<br>temeperature change 6000k - 3000k |