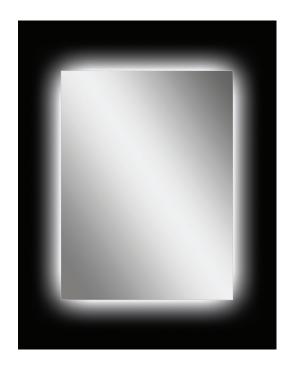

## Rectangle Mirror 500 x 700mm

With all around LED Light

| MATERIAL                                                            | 5mm Copper Free with safety film backing                 |
|---------------------------------------------------------------------|----------------------------------------------------------|
| PRODUCT DIMENSIONS                                                  | See technical drawing below                              |
| FIXING                                                              | Portrait or landscape with template and fixings included |
| WATTAGE                                                             | 21.6w                                                    |
| LUMENS                                                              | 1350Lm                                                   |
| LED TEMP(K)                                                         | 6000K                                                    |
| CABLE LENGTH                                                        | 1000mm                                                   |
| DE-MISTER WATTAGE                                                   | 26w                                                      |
| ENERGY RATING                                                       | A Rated Energy efficient LED lights                      |
| SWITCH                                                              | On/Off Rocker Switch                                     |
| WEIGHT                                                              | 6kg                                                      |
| APPROVALS                                                           | CE approved, IP44, LVD, EMC, RoHS                        |
| For a full range of products please refer to www.sonasbathrooms.com |                                                          |