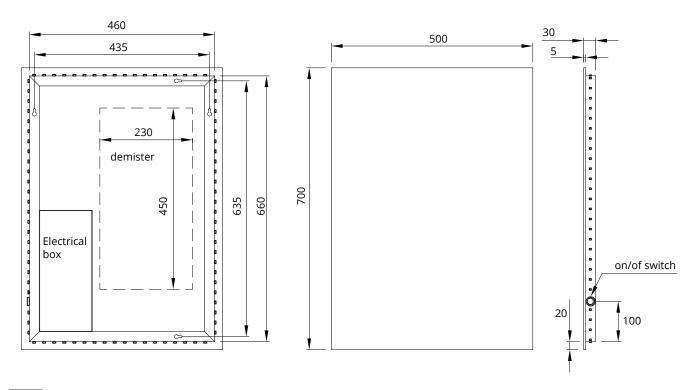

## Rectangle Mirror 500 x 700mm

With all around LED Light

| MATERIAL                                                            | 5mm Copper Free with safety film backing                 |
|---------------------------------------------------------------------|----------------------------------------------------------|
| PRODUCT DIMENSIONS                                                  | See technical drawing below                              |
| FIXING                                                              | Portrait or landscape with template and fixings included |
| WATTAGE                                                             | 21.6w                                                    |
| LUMENS                                                              | 1350Lm                                                   |
| LED TEMP(K)                                                         | 6000K                                                    |
| CABLE LENGTH                                                        | 1000mm                                                   |
| DE-MISTER WATTAGE                                                   | 26w                                                      |
| ENERGY RATING                                                       | A Rated Energy efficient LED lights                      |
| SWITCH                                                              | On/Off Rocker Switch                                     |
| WEIGHT                                                              | 6kg                                                      |
| APPROVALS                                                           | CE approved, IP44, LVD, EMC, RoHS                        |
| For a full range of products please refer to www.sonasbathrooms.com |                                                          |