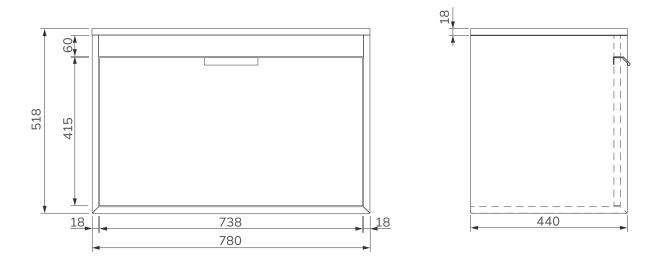

All measurements shown are in millimetres. Drawing sizes are not to scale. Measurement accuracy ±5mm. SONAS Bathrooms reserves the right to make changes and/or modifications to products and specifications without prior notice.