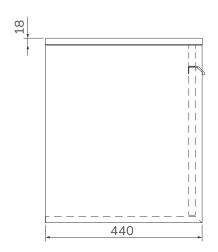

## FJORD 60cm Countertop Wall Hung

**FSC Certified** 

Two Drawer Vanity Unit

**STANDARDS** 

Soft close mechanism Internal 2nd drawer with push to open

| MATERIAL | Fascia, Drawer Fronts, Top, Bottom & Side Panels<br>are constructed using 18mm MDF PU Lacquered<br>Finish, Soft Close, Quick Release Metal Drawers –<br>adjustable +/- 5mm |
|----------|----------------------------------------------------------------------------------------------------------------------------------------------------------------------------|
| WEIGHT   | 34.5Kg                                                                                                                                                                     |
| FIXINGS  | Metal Hangers - Fixing kit supplied                                                                                                                                        |