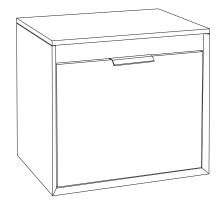

## FJORD 60cm Countertop Wall Hung

**FSC Certified** 

Two Drawer Vanity Unit

**STANDARDS** 

Soft close mechanism Internal 2nd drawer with push to open

| MATERIAL | Fascia, Drawer Fronts, Top, Bottom & Side Panels<br>are constructed using 18mm MDF PU Lacquered<br>Finish, Soft Close, Quick Release Metal Drawers –<br>adjustable +/- 5mm |
|----------|----------------------------------------------------------------------------------------------------------------------------------------------------------------------------|
| WEIGHT   | 34.5Kg                                                                                                                                                                     |
| FIXINGS  | Metal Hangers - Fixing kit supplied                                                                                                                                        |