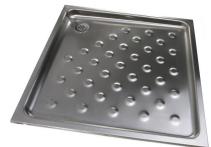

## **TIRANA SHOWER TRAY**

| PRODUCT INFORMATION |                                                                      |
|---------------------|----------------------------------------------------------------------|
| SH3010              | Tirana W750 x W750 x D75mm shower tray                               |
|                     | Additional sizes available on request                                |
| PRODUCT FEATURES    |                                                                      |
|                     | 38mm chromium plated flush grating waste outlet                      |
|                     | Sides with flange for fixing to wall, turned down on remianing sides |
|                     | Internal corners square and optionl dimpled finish on base           |
| MATERIAL            | 304 Grade Stainless Steel                                            |

| MATERIAL               | 304 Grade Stainless Steel                                                                                        |
|------------------------|------------------------------------------------------------------------------------------------------------------|
| FINISH                 | Satin                                                                                                            |
| MAKE                   | PLAND Stainless                                                                                                  |
| STEEL THICKNESS        | 1.5mm                                                                                                            |
| PRODUCT DIMENSIONS     | W750 x W750 x D75mm                                                                                              |
| ADDITIONAL INFORMATION | Waste right or left corner, wall flange choice of 3 sides. Support frame and facing panels to give 150mm height. |