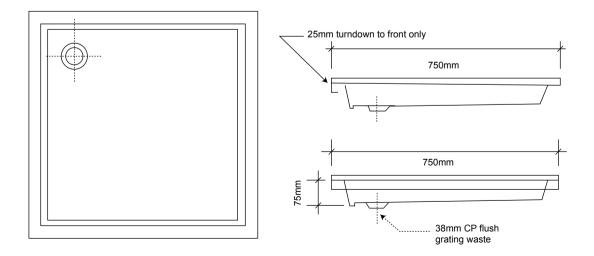

## **TIRANA SHOWER TRAY**

| PRODUCT INFORMATION |                                                                      |
|---------------------|----------------------------------------------------------------------|
| SH3010              | Tirana W750 x W750 x D75mm shower tray                               |
|                     | Additional sizes available on request                                |
| PRODUCT FEATURES    |                                                                      |
|                     | 38mm chromium plated flush grating waste outlet                      |
|                     | Sides with flange for fixing to wall, turned down on remianing sides |
|                     | Internal corners square and optionl dimpled finish on base           |
| MATERIAL            | 304 Grade Stainless Steel                                            |

| MATERIAL               | 304 Grade Stainless Steel                                                                                        |
|------------------------|------------------------------------------------------------------------------------------------------------------|
| FINISH                 | Satin                                                                                                            |
| MAKE                   | PLAND Stainless                                                                                                  |
| STEEL THICKNESS        | 1.5mm                                                                                                            |
| PRODUCT DIMENSIONS     | W750 x W750 x D75mm                                                                                              |
| ADDITIONAL INFORMATION | Waste right or left corner, wall flange choice of 3 sides. Support frame and facing panels to give 150mm height. |