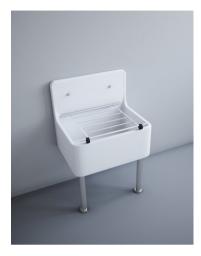

## HIGH BACK CLEANERS SINK

## **PRODUCT INFORMATION**

| SONAS H/B PACK         | High back cleaners sink complete pack with 310mm high<br>splash back. Includes legs & bearers, bucket grating, 1½"<br>unslotted grid waste CP, ½" lever action* bib taps and<br>150mm extension tubes and wall plates (*cross head bib taps<br>available) |
|------------------------|-----------------------------------------------------------------------------------------------------------------------------------------------------------------------------------------------------------------------------------------------------------|
| RELATED PRODUCTS       | All related products included in pack                                                                                                                                                                                                                     |
| MATERIAL               | Enamelled Fireclay                                                                                                                                                                                                                                        |
| COLOUR/FINISH          | White                                                                                                                                                                                                                                                     |
| FIXING                 | Legs and bearers with sink screwed to wall included                                                                                                                                                                                                       |
| PRODUCT DIMENSIONS     | H520 x W390 x D490                                                                                                                                                                                                                                        |
| STANDARDS              | EN 13310                                                                                                                                                                                                                                                  |
| ADDITIONAL INFORMATION | Screw to wall brackets are not suitable to support this fixture.<br>Built in brackets can be used when fixing to masonry walls.<br>Overall height including legs 830mm                                                                                    |