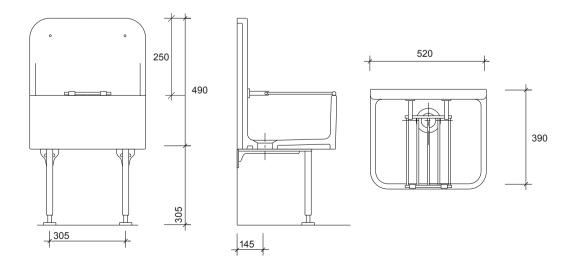

## **PRODUCT INFORMATION**

| SONAS H/B PACK         | High back cleaners sink complete pack with 310mm high<br>splash back. Includes legs & bearers, bucket grating, 1½"<br>unslotted grid waste CP, ½" lever action* bib taps and<br>150mm extension tubes and wall plates (*cross head bib taps<br>available) |
|------------------------|-----------------------------------------------------------------------------------------------------------------------------------------------------------------------------------------------------------------------------------------------------------|
| RELATED PRODUCTS       | All related products included in pack                                                                                                                                                                                                                     |
| MATERIAL               | Enamelled Fireclay                                                                                                                                                                                                                                        |
| COLOUR/FINISH          | White                                                                                                                                                                                                                                                     |
| FIXING                 | Legs and bearers with sink screwed to wall included                                                                                                                                                                                                       |
| PRODUCT DIMENSIONS     | H520 x W390 x D490                                                                                                                                                                                                                                        |
| STANDARDS              | EN 13310                                                                                                                                                                                                                                                  |
| ADDITIONAL INFORMATION | Screw to wall brackets are not suitable to support this fixture.<br>Built in brackets can be used when fixing to masonry walls.<br>Overall height including legs 830mm                                                                                    |