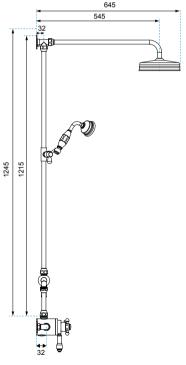

ADDITIONAL INFORMATION

PRODUCT DIMENSIONS

Suitable for the following plumbing systems: Gravity fed, pumped, unvented or combi systems. For a full range of brassware products please refer to

www.sonasbathrooms.com