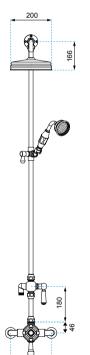

ADDITIONAL INFORMATION

PRODUCT DIMENSIONS

Suitable for the following plumbing systems: Gravity fed, pumped, unvented or combi systems. For a full range of brassware products please refer to

www.sonasbathrooms.com