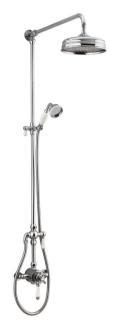

## PRODUCT INFORMATION

ETELY0001

Ely traditional shower kit 1

## **SPECIFICATIONS**

Includes:

thermostatic shower valve

dual control traditional exposed

fixed riser

hanset

8 inch traditional shower head Minimum operating pressure

0.5 bar