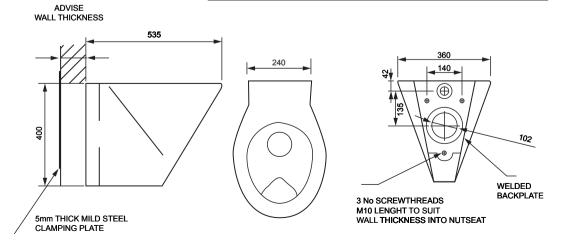

EARTHING STUD

œ 0

<u>ہ</u>

250

0

WALL CLAMPING PLATE

0

FFL

MATERIAL 304 Grade Stainless Steel FINISH Satin MAKE STEEL THICKNESS PRODUCT DIMENSIONS ADDITIONAL INFORMATION

**PLAND Stainless** 2.0mm W360 x H400 x D535mm

Back to wall toilet with anti vandal shroud, 400mm high 360mm wide.