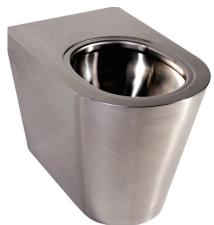

## ATLANTA BTW WC PAN

## PRODUCT INFORMATION

PURV1500RP

Atlanta back to wall shrouded WC pan, rear inlet, P trap

MATERIAL 304 Grade Stainless Steel FINISH Satin MAKE STEEL THICKNESS PRODUCT DIMENSIONS ADDITIONAL INFORMATION

**PLAND Stainless** 2.0mm W360 x H400 x D535mm

Back to wall toilet with anti vandal shroud, 400mm high 360mm wide.